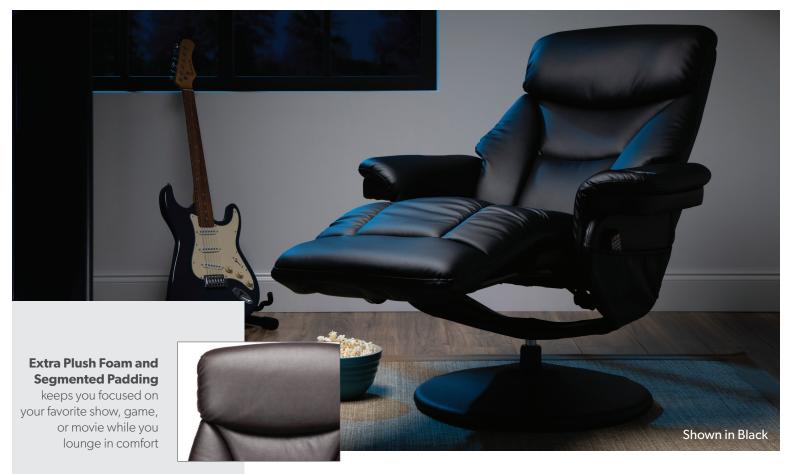

## **ESS-7070**

## Home Entertainment Recliner

## **Extendable Footrest**

Extend or retract the independent footrest to adapt this home entertainment chair to your needs

The Essentials Collection Home Entertainment Recliner lets you recreate the movie theater experience at home without the hassle of going out. Immerse yourself in movies, games, media, and more with this living room chair

- Chair recline is independent and reclines up to 135-degrees
- Chair features an attached pouch
- Sturdy metal base and steel frame