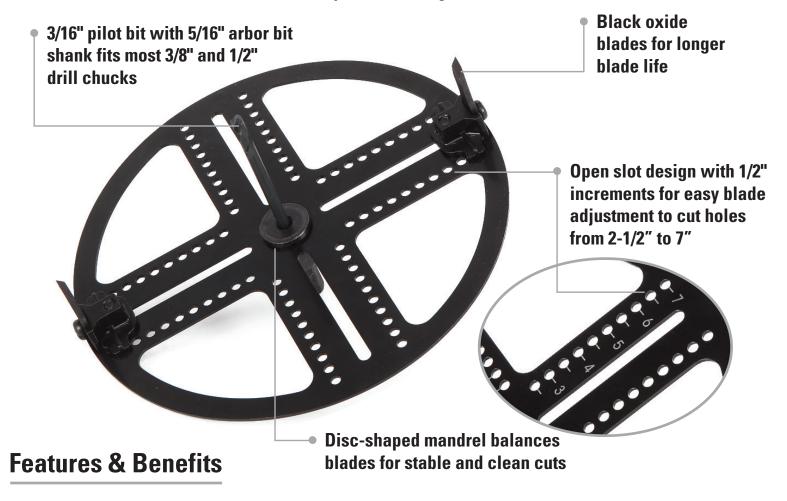

Adjustable hole saw featuring black oxide blades, cleanly and efficiently cuts precise holes in drywall and ceiling tiles.

• 10 blade adjustment positions ranging from 2-1/2" to 7"

**Southwire**<sup>™</sup>

- Black oxide blades cut cleanly through drywall and ceiling tiles
- Hex key adjustment allows for easy movement of blade