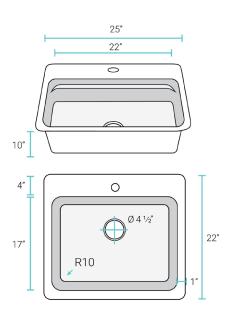

ainless steel
- Easy-to clean, rounded corners
- Accessory ledge
- Sound absorbing pads
- Cross breaks for complete drainage
- 10" Basin depth

#### Installation:

- Top-mount

## Colors & Finishes:

Stainless Steel: SM-KT769

# Specifications:

- N.W: 20.1 lb.

- L: 25" x W: 22" x H: 10"

### **Included Parts:**

- Top-Mount Workstation Sink: SM-KT769
- Slotted Drain: SM-KD788
- Cutting Board: SM-KA796
- Colander: SM-KA790

## Compatible Parts (sold separately):

- 3-Bowl Serving Board: SM-KD791
- 6-Bowl Serving Board: SM-KD792
- Flatform with Mixing Bowl & Colander Set: SM-KD793
- Utensil Holder: SM-KD794
- Mixing Bowl & Colander Set: SM-KD795
- Swiss Madison Roll-Up Grid\*
- Swiss Madison Kitchen Sink Drain\*
- Swiss Madison Kitchen Sink Faucet\*
- \* Color and style options available