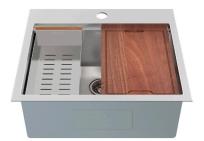

### **Included Parts:**

- Top-Mount Workstation Sink: SM-KT769
- Slotted Drain: SM-KD788
- Cutting Board: SM-KA796
- Colander: SM-KA790

## Compatible Parts (sold separately):

- 3-Bowl Serving Board: SM-KD791
- 6-Bowl Serving Board: SM-KD792
- Flatform with Mixing Bowl & Colander Set: SM-KD793
- Utensil Holder: SM-KD794
- Mixing Bowl & Colander Set: SM-KD795
- Swiss Madison Roll-Up Grid\*
- Swiss Madison Kitchen Sink Drain\*
- Swiss Madison Kitchen Sink Faucet\*
- \* Color and style options available