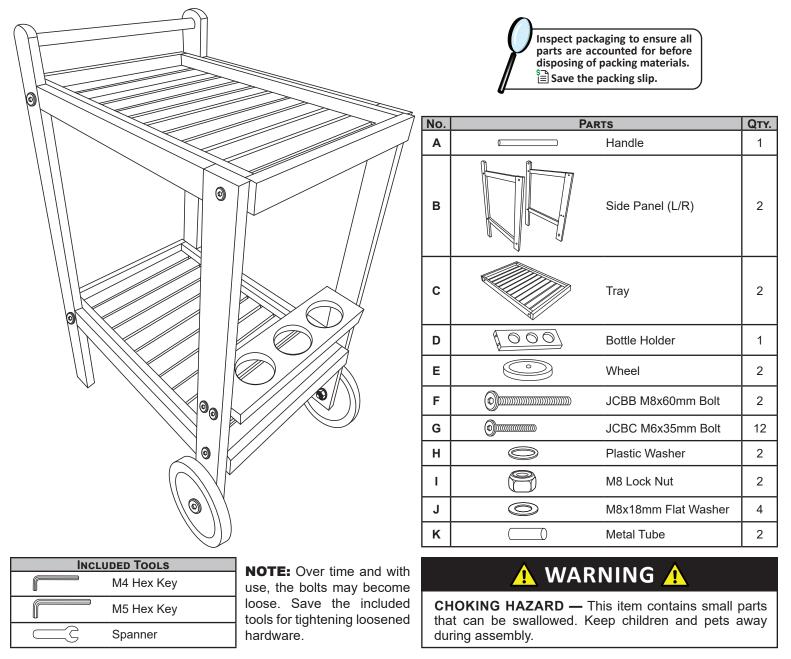

## SERVING CART WITH BOTTLE HOLDER LAM-789

Review all assembly and care instructions carefully before using this product. Save this manual for future reference. Assemble components on a soft, clean surface to avoid damaging the finish.

# ASSEMBLY

## Review all steps and understand assembly before beginning.

**IMPORTANT:** Lock nuts must be installed with the nylon insert on the outside. Tools are required to fully tighten lock nuts, failure to properly tighten the lock nuts may result in product malfunction or personal injury.