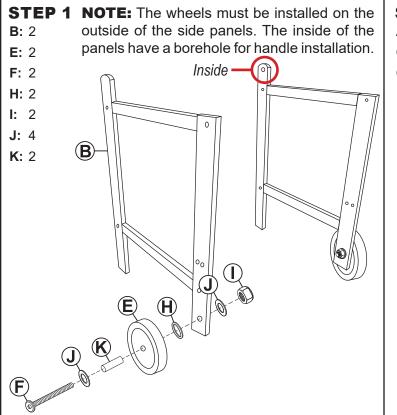

Run Metal Tube (K) through Wheel (E), Plastic Washer (H) and Side Panel (B). Secure the wheel using one M8x60mm Bolt (F), two Flat Washers (J), and one M8 Lock Nut (I), as shown.

Use included M5 Hex Key and Spanner to firmly tighten the lock nut; avoid over-tightening as doing so may prevent the wheels from turning.

Repeat this step to fasten the remaining wheel to the other side panel.

Align one Tray (C) with the bottom mounting holes on the side panels. Loosely attach the tray to the side panels using four M6x35mm Bolts (G) and included M4 Hex Key.

#### Do not fully tighten bolts until after Step 4 is complete.

Place Handle (A) into the boreholes in the top of the side panels, as shown.