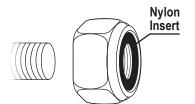

## Review all steps and understand assembly before beginning.

**IMPORTANT:** Lock nuts must be installed with the nylon insert on the outside. Tools are required to fully tighten lock nuts, failure to properly tighten the lock nuts may result in product malfunction or personal injury.