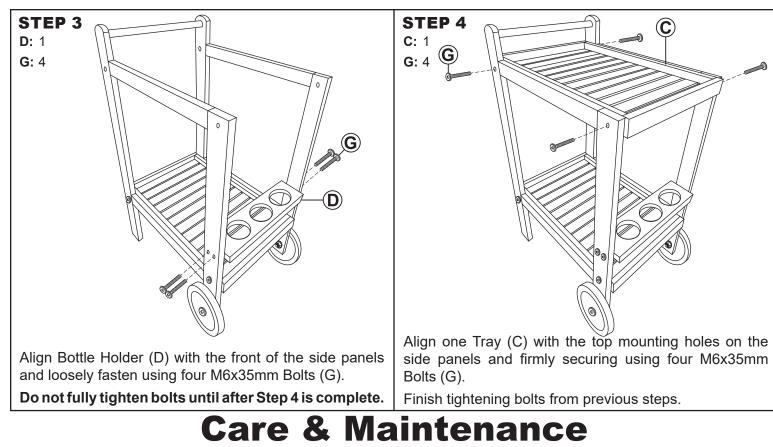

Repeat this step to fasten the remaining wheel to the other side panel.

Align one Tray (C) with the bottom mounting holes on the side panels. Loosely attach the tray to the side panels using four M6x35mm Bolts (G) and included M4 Hex Key.

#### Do not fully tighten bolts until after Step 4 is complete.

Place Handle (A) into the boreholes in the top of the side panels, as shown.