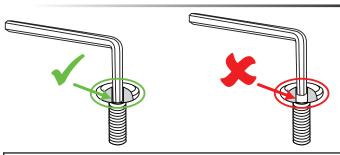

**Tip:** Always fully insert the hex key inside the designated notch of the bolt.

If the hex key is not fully inside the notch, the hex key could slip out, causing damage to the bolt head. Repeated hex key slipping will cause the notch to become rounded, making it difficult or impossible to tighten the bolt with the hex key.