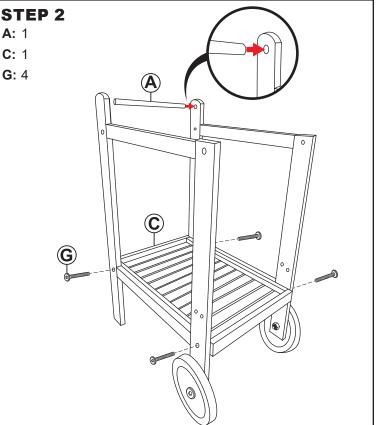

Repeat this step to fasten the remaining wheel to the other side panel.

Align one Tray (C) with the bottom mounting holes on the side panels. Loosely attach the tray to the side panels using four M6x35mm Bolts (G) and included M4 Hex Key.

#### Do not fully tighten bolts until after Step 4 is complete.

Place Handle (A) into the boreholes in the top of the side panels, as shown.