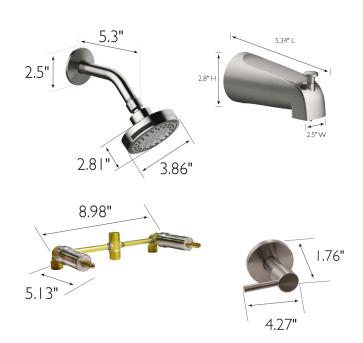

HANDLE REACH: 3.09
QUICK ATTACH INCLUDED: Yes

DIMENSIONS FOR SHOWER ARM: 2.5"  $H \times 5.3$ " L DIMENSIONS FOR SHOWER HEAD: 2.81"  $H \times 3.86$ " L

WEIGHT: 4.7 lbs.

PVD FINISH: No
VALVE INCLUDED: Yes