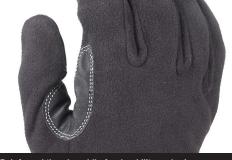

THUMB SADDLE

Palm and finger overlays provide durable abrasion resistance

Reinforced thumb saddle for durability and grip

**RELATED PRODUCT** 2-IN-2 THERMAL **WORK GLOVE** 

**DPG737** 

▲ WARNING: Cancer and reproductive harm - www.P65warnings.ca.gov