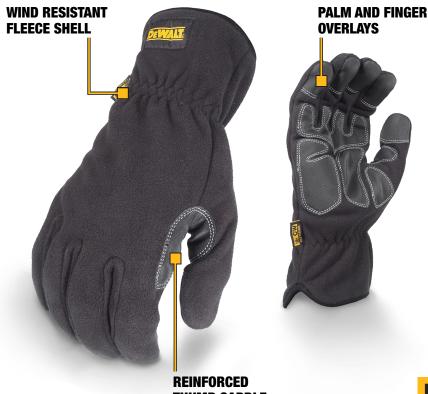

## **DPG740 EECE WORK GLOVE**

The DEWALT DPG740 Mild Condition Fleece Cold Weather Work Glove is a light weight, mild winter, wind resistant fleece glove with superior breathability and comfort, making it an ideal cold weather work glove. DEWALT CW Work Gloves provide the best protection while keeping your hands warm for the toughest jobs. The fleece shell and palm overlays provide a wind and abrasion resistant barrier.

THUMB SADDLE

Palm and finger overlays provide durable abrasion resistance

Reinforced thumb saddle for durability and grip

**RELATED PRODUCT** 2-IN-2 THERMAL **WORK GLOVE** 

**DPG737** 

▲ WARNING: Cancer and reproductive harm - www.P65warnings.ca.gov