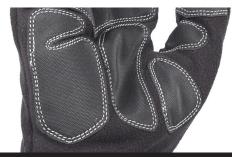

THUMB SADDLE

Palm and finger overlays provide durable abrasion resistance

Reinforced thumb saddle for durability and grip

**RELATED PRODUCT** 2-IN-2 THERMAL **WORK GLOVE** 

**DPG737** 

▲ WARNING: Cancer and reproductive harm - www.P65warnings.ca.gov