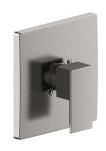

## **SPECIFICATIONS**

MATERIAL: Zinc/Brass HANDLE MATERIAL: Zinc **CARTRIDGE MATERIAL:** Ceramic WATERWAY MATERIAL: Hybrid VALVE MATERIAL: Brass 1.8 GPM FLOW RATE: LOW FLOW: Yes

HANDLES CONFIGURATION: Single Handle