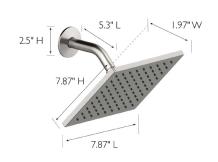

HANDLE REACH: N/A QUICK ATTACH INCLUDED: No

DIMENSIONS FOR SHOWER ARM: 2.5" H × 5.3" L **DIMENSIONS FOR SHOWER HEAD:** 7.87" H × 7.87" L DIMENSIONS FOR TRIM: 6.7" H × 6.7" L

WEIGHT: 3 lbs. **PVD FINISH:** No