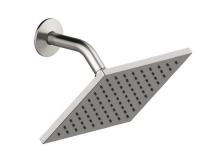

**ESCUTCHEON INCLUDED:** Yes

VALVE INCLUDED: Yes

PRESSURE BALANCED VALVE: Yes

SHOWER HEAD FUNCTIONS (QTY):

SHOWER HEAD NOZZLE TYPE: Raised

SHOWER HEAD SHAPE: Square

SHOWER HEAD PUSH BUTTON: No

WARRANTY: 5-Year limited warranty