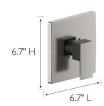

HANDLE REACH: N/A QUICK ATTACH INCLUDED: No

DIMENSIONS FOR SHOWER ARM: 2.5" H × 5.3" L **DIMENSIONS FOR SHOWER HEAD:** 7.87" H × 7.87" L DIMENSIONS FOR TRIM: 6.7" H × 6.7" L

WEIGHT: 3 lbs. **PVD FINISH:** No