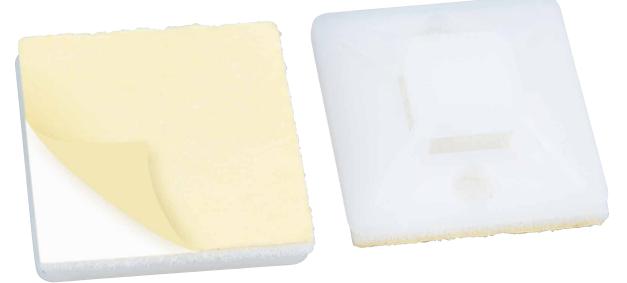

## *50-PC CABLE TIE MOUNTS*

| Item #                                                                                              | Inner                                                                                                                                                | Master                                                     | UPC                                                                                                                                                                                     |  |
|-----------------------------------------------------------------------------------------------------|------------------------------------------------------------------------------------------------------------------------------------------------------|------------------------------------------------------------|-----------------------------------------------------------------------------------------------------------------------------------------------------------------------------------------|--|
| W2944                                                                                               | 10                                                                                                                                                   | 100                                                        | 039564145278                                                                                                                                                                            |  |
| directly to fla<br>providing a f<br>to secure and<br>Adhesive bac<br>light duty ap<br>extra holding | attach cable to<br>at solid surface<br>ast and easy so<br>d organize cab<br>cking works w<br>plications but<br>g capacity is n<br>lit-in holes to so | ies<br>es<br>solution<br>bles<br>rell for<br>when<br>eeded | <ul> <li>Mounts have 4-way cable tie entry points and allows for horizontal or vertical securing</li> <li>Made of non-conductive ABS plastic with paper backed adhesive tape</li> </ul> |  |