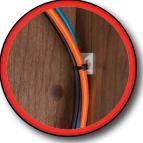

## *50-PC CABLE TIE MOUNTS*

| Item #                                                                                              | Inner                                                                                                                                                | Master                                                     | UPC                                                                                                                                                                                     |  |
|-----------------------------------------------------------------------------------------------------|------------------------------------------------------------------------------------------------------------------------------------------------------|------------------------------------------------------------|-----------------------------------------------------------------------------------------------------------------------------------------------------------------------------------------|--|
| W2944                                                                                               | 10                                                                                                                                                   | 100                                                        | 039564145278                                                                                                                                                                            |  |
| directly to fla<br>providing a f<br>to secure and<br>Adhesive bac<br>light duty ap<br>extra holding | attach cable to<br>at solid surface<br>ast and easy so<br>d organize cab<br>cking works w<br>plications but<br>g capacity is n<br>lit-in holes to so | ies<br>es<br>solution<br>bles<br>rell for<br>when<br>eeded | <ul> <li>Mounts have 4-way cable tie entry points and allows for horizontal or vertical securing</li> <li>Made of non-conductive ABS plastic with paper backed adhesive tape</li> </ul> |  |