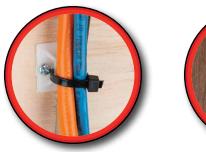

## *50-PC CABLE TIE MOUNTS*

| Item #                                                                                              | Inner                                                                                                                                                | Master                                                     | UPC                                                                                                                                                                                     |  |
|-----------------------------------------------------------------------------------------------------|------------------------------------------------------------------------------------------------------------------------------------------------------|------------------------------------------------------------|-----------------------------------------------------------------------------------------------------------------------------------------------------------------------------------------|--|
| W2944                                                                                               | 10                                                                                                                                                   | 100                                                        | 039564145278                                                                                                                                                                            |  |
| directly to fla<br>providing a f<br>to secure and<br>Adhesive bac<br>light duty ap<br>extra holding | attach cable to<br>at solid surface<br>ast and easy so<br>d organize cab<br>cking works w<br>plications but<br>g capacity is n<br>lit-in holes to so | ies<br>es<br>solution<br>bles<br>rell for<br>when<br>eeded | <ul> <li>Mounts have 4-way cable tie entry points and allows for horizontal or vertical securing</li> <li>Made of non-conductive ABS plastic with paper backed adhesive tape</li> </ul> |  |