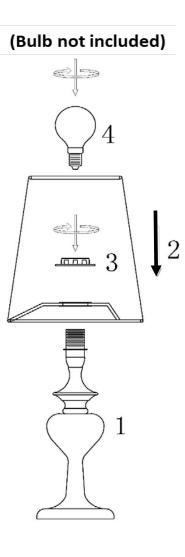

## Modern desk lamp



TH-L00007-EU



## Warning:

Small parts & shape edges may be present prior to assembly.

## Care Instructions:

Dust surface with a dry soft cloth.

Do not use window cleaners or cleaning abrasives as they will scratch the surface and could damage the protective coating.

## Customer Service:

For questions regarding this product, or to received replacement or missing parts, please contact customer service based on your location please have ready the model number when you contact us.

If the external flexible cable or cord of this luminaire is damaged it shall be exclusively replaced by teamson.uk ltd or a similar qualified person in order to avoid a hazard

Importer: Teamson UK Ltd Address: 35 A-C The High Street Newport, Shropshire, UK TF10 7AT WWW.teamson.co.uk E:support@teamson.co.uk