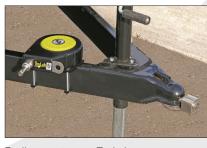

The ToyLok ATV/UTV mount allows for an easy and secure connection to the front or rear gaurds.<sup>†</sup>

Mount your ToyLok to any 1-1/4 inch or 2 inch receiver.<sup>†</sup>

Easily mounts your ToyLok to any standard 4-inch square RV bumper.<sup>†</sup>