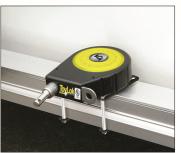

#### **Compact, Nylon Design**

The internal pully and braking system of the model 337120 ToyLok allows you to choose your optimum length of cable. The dent and scratch resistent nylon case and 15-feet of coated cable reduce abrasion and rub marks on your gear. Lock the cable end to the metal tab or back to the cable for maximum usable length. When you're ready to use your gear, simply remove the padlock and give the cable a tug to retract. The built-in clutch prevents cable snap back. Finely braided steel cable makes it extremely difficult for bolt-cutters to work. Breakaway security nuts provide a secure installation.

#### **Quick Facts**

- Easy, bolt-on installation
- Built-in clutch prevents cable snap while retracting
- 15 feet of PVC coated, anti-abrasion cable
- Internal breaking and pulley system allows users to choose their optimum length of cable
- 8,000 pound rated cables ensures your gear stays safe
- Keys, padlock and mounting hardware included