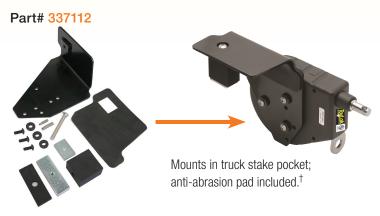

cable
- Internal breaking and pulley system allows users to choose their optimum length of cable
- 8,000 pound rated cables ensures your gear stays safe
- Keys, padlock and mounting hardware included



Part# 337120







### **Genuine ToyLok® Accessories**



### ToyLok works with just about any trailer or truck application!

Our line of genuine ToyLok accessories allows owners to attach their ToyLok to just about anything; RV Travel Trailer Bumpers, Trailer A-Frames, Truck Beds,Tool Boxes or your ATV! ToyLok has your back.





The ToyLok ATV/UTV mount allows for an easy and secure connection to the front or rear gaurds.<sup>†</sup>



Mount your ToyLok to any 1-1/4 inch or 2 inch receiver.<sup>†</sup>





Easily mounts your ToyLok to any standard 4-inch square RV bumper.<sup>†</sup>









Easily mounts your ToyLok to most trailer frames.<sup>†</sup>