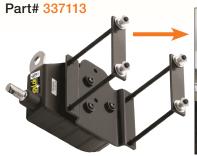

The ToyLok ATV/UTV mount allows for an easy and secure connection to the front or rear gaurds.<sup>†</sup>

Mount your ToyLok to any 1-1/4 inch or 2 inch receiver.<sup>†</sup>

Easily mounts your ToyLok to any standard 4-inch square RV bumper.<sup>†</sup>