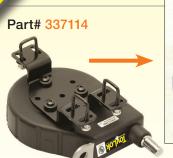

The ToyLok ATV/UTV mount allows for an easy and secure connection to the front or rear gaurds.<sup>†</sup>

Mount your ToyLok to any 1-1/4 inch or 2 inch receiver.<sup>†</sup>

Easily mounts your ToyLok to any standard 4-inch square RV bumper.<sup>†</sup>