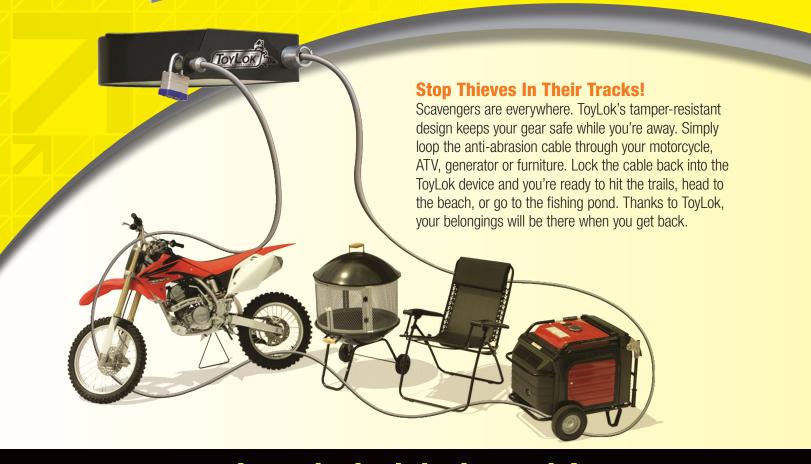

The ToyLok ATV/UTV mount allows for an easy and secure connection to the front or rear gaurds.<sup>†</sup>

Mount your ToyLok to any 1-1/4 inch or 2 inch receiver.<sup>†</sup>

Easily mounts your ToyLok to any standard 4-inch square RV bumper.<sup>†</sup>