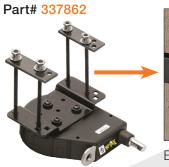

e
- Internal breaking and pulley system allows users to choose their optimum length of cable
- 8,000 pound rated cables ensures your gear stays safe
- Keys, padlock and mounting hardware included



Part# 337120







### **Genuine ToyLok® Accessories**



### ToyLok works with just about any trailer or truck application!

Our line of genuine ToyLok accessories allows owners to attach their ToyLok to just about anything; RV Travel Trailer Bumpers, Trailer A-Frames, Truck Beds,Tool Boxes or your ATV! ToyLok has your back.





The ToyLok ATV/UTV mount allows for an easy and secure connection to the front or rear gaurds.<sup>†</sup>



Mount your ToyLok to any 1-1/4 inch or 2 inch receiver.<sup>†</sup>





Easily mounts your ToyLok to any standard 4-inch square RV bumper.<sup>†</sup>









Easily mounts your ToyLok to most trailer frames.<sup>†</sup>