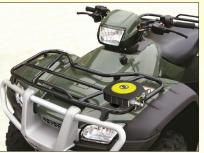

The ToyLok ATV/UTV mount allows for an easy and secure connection to the front or rear gaurds.<sup>†</sup>

Mount your ToyLok to any 1-1/4 inch or 2 inch receiver.<sup>†</sup>

Easily mounts your ToyLok to any standard 4-inch square RV bumper.<sup>†</sup>