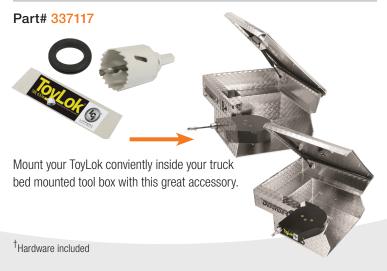

### ToyLok works with just about any trailer or truck application!

Our line of genuine ToyLok accessories allows owners to attach their ToyLok to just about anything; RV Travel Trailer Bumpers, Trailer A-Frames, Truck Beds,Tool Boxes or your ATV! ToyLok has your back.