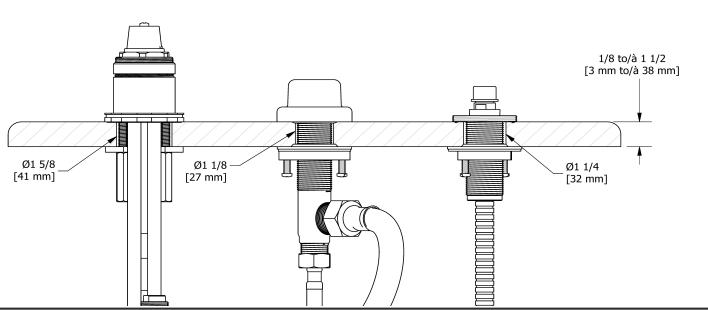

3-piece deck-mount tub filler rough EX **RHTB-EX** 

**Specifications** 

# **Description**

• Rough only