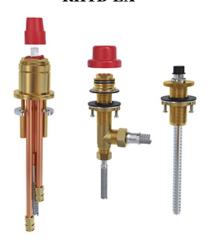

3-piece deck-mount tub filler rough EX **RHTB-EX** 

**Specifications** 

# **Description**

• Rough only