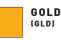

# 225 Gold

## FROGTAPE<sup>®</sup> 225 GOLD PERFORMANCE MASKING TAPE

SHURTAPE® PRODUCT TYPE: CP 225 GOLD

#### STANDARD WIDTH(S)

12 mm 18 mm 24 mm 36 mm 48 mm 72 mm

#### STANDARD LENGTH(S)

55 m