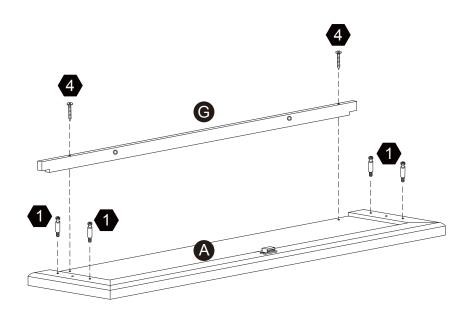

and the order number ready, give us a call or email us through our customer care support! We are always ready to assist you!

#### **Exploded Drawing**





### **Product Parts** 1PC 1 PC 1 PC 1 PC 1PC **B** G 0

1 PC



1PC

#### **▲** Care Instructions

1PC

Dust surface with a dry soft cloth. Do not use window cleaners or cleaning abrasives as they will scratch the surface and could damage the protective coating



2 PCS

Scan for assembly instructions.

1 PC



#### WARNING

Small parts and sharp edges may be present prior to assembly.

#### Hardware

























Ø6\*35mm

Ø15\*9

Ø4\*40mm

ø3\*10mm

Ø3\*10mm D=7

4 PCS

4 PCS

4 PCS

6 PCS

8 PCS

16 PCS





9







2 PCS











5/32"\*15mm

4 PCS

2 PCS

Ø4\*40mm

2 PCS

Ø6\*30mm

4 PCS



#### Step 1

















#### Step 2







































2 pcs





#### Warning:

Serious or fatal injuries can occur from furniture tip-over. To help prevent furniture tip-over: Use provided mounting hardware to secure furniture to the wall.

This may reduce but not eliminate the risk of furniture tip-over.

Do not allow children to climb on furniture.