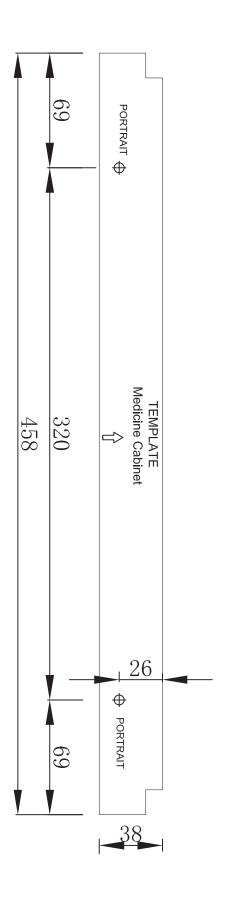

scratch the surface and could damage the protective coating



2 PCS

Scan for assembly instructions.

1 PC



#### WARNING

Small parts and sharp edges may be present prior to assembly.

#### Hardware

























Ø6\*35mm

Ø15\*9

Ø4\*40mm

ø3\*10mm

Ø3\*10mm D=7

4 PCS

4 PCS

4 PCS

6 PCS

8 PCS

16 PCS





9







2 PCS











5/32"\*15mm

4 PCS

2 PCS

Ø4\*40mm

2 PCS

Ø6\*30mm

4 PCS



#### Step 1

















#### Step 2







































2 pcs





#### Warning:

Serious or fatal injuries can occur from furniture tip-over. To help prevent furniture tip-over: Use provided mounting hardware to secure furniture to the wall.

This may reduce but not eliminate the risk of furniture tip-over.

Do not allow children to climb on furniture.