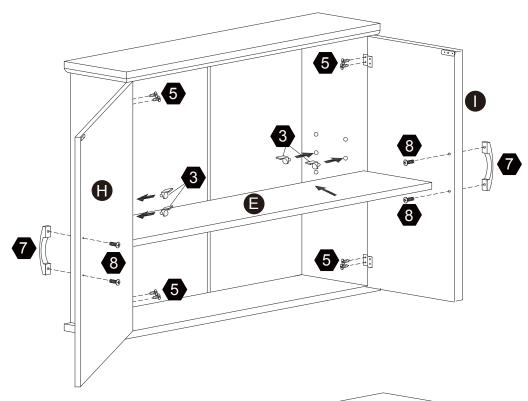

#### **Exploded Drawing**

### **Product Parts** 1PC 1 PC 1 PC 1 PC 1PC **B** G 0

1 PC

1PC

#### WARNING

Small parts and sharp edges may be present prior to assembly.

#### Hardware

Ø6\*35mm

Ø15\*9

Ø4\*40mm

ø3\*10mm

Ø3\*10mm D=7

4 PCS

4 PCS

4 PCS

6 PCS

8 PCS

16 PCS

9

2 PCS

5/32"\*15mm

4 PCS

2 PCS

Ø4\*40mm

2 PCS

Ø6\*30mm

4 PCS