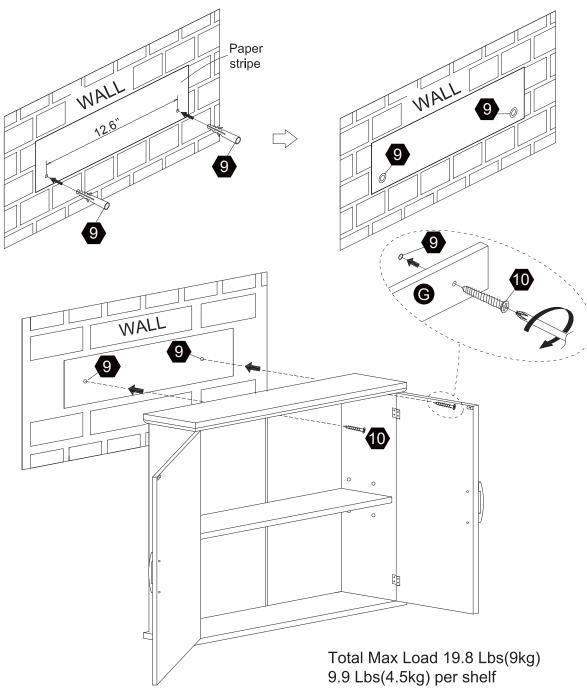

#### Step 1

#### Step 2

2 pcs

#### Warning:

Serious or fatal injuries can occur from furniture tip-over. To help prevent furniture tip-over: Use provided mounting hardware to secure furniture to the wall.

This may reduce but not eliminate the risk of furniture tip-over.

Do not allow children to climb on furniture.