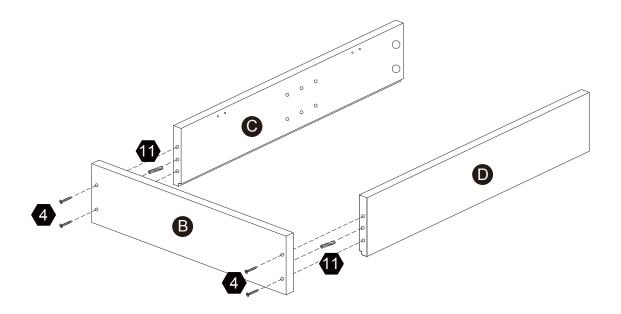

A) and the order number ready, give us a call or email us through our customer care support! We are always ready to assist you!

#### **Exploded Drawing**





### **Product Parts** 1PC 1 PC 1 PC 1 PC 1PC **B** G 0

1 PC



1PC

#### **▲** Care Instructions

1PC

Dust surface with a dry soft cloth. Do not use window cleaners or cleaning abrasives as they will scratch the surface and could damage the protective coating



2 PCS

Scan for assembly instructions.

1 PC



#### WARNING

Small parts and sharp edges may be present prior to assembly.

#### Hardware

























Ø6\*35mm

Ø15\*9

Ø4\*40mm

ø3\*10mm

Ø3\*10mm D=7

4 PCS

4 PCS

4 PCS

6 PCS

8 PCS

16 PCS





9







2 PCS











5/32"\*15mm

4 PCS

2 PCS

Ø4\*40mm

2 PCS

Ø6\*30mm

4 PCS



#### Step 1

















#### Step 2







































2 pcs





#### Warning:

Serious or fatal injuries can occur from furniture tip-over. To help prevent furniture tip-over: Use provided mounting hardware to secure furniture to the wall.

This may reduce but not eliminate the risk of furniture tip-over.

Do not allow children to climb on furniture.