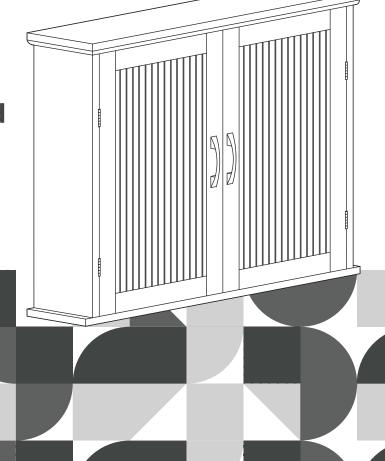

# Welcome home!

**EHF-F0007** 

TEAMSON HOME
Newport Wall Mounted
Cabinet with Double
Doors - White