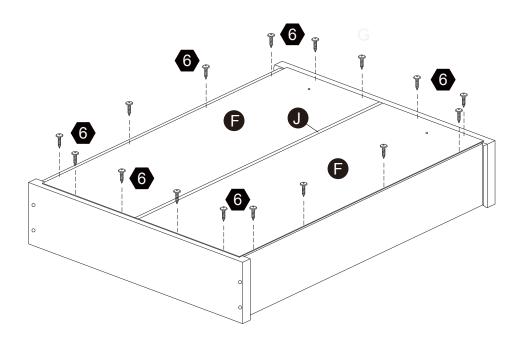

ready, give us a call or email us through our customer care support! We are always ready to assist you!

#### **Exploded Drawing**





### **Product Parts** 1PC 1 PC 1 PC 1 PC 1PC **B** G 0

1 PC



1PC

#### **▲** Care Instructions

1PC

Dust surface with a dry soft cloth. Do not use window cleaners or cleaning abrasives as they will scratch the surface and could damage the protective coating



2 PCS

Scan for assembly instructions.

1 PC



#### WARNING

Small parts and sharp edges may be present prior to assembly.

#### Hardware

























Ø6\*35mm

Ø15\*9

Ø4\*40mm

ø3\*10mm

Ø3\*10mm D=7

4 PCS

4 PCS

4 PCS

6 PCS

8 PCS

16 PCS





9







2 PCS











5/32"\*15mm

4 PCS

2 PCS

Ø4\*40mm

2 PCS

Ø6\*30mm

4 PCS



#### Step 1

















#### Step 2







































2 pcs





#### Warning:

Serious or fatal injuries can occur from furniture tip-over. To help prevent furniture tip-over: Use provided mounting hardware to secure furniture to the wall.

This may reduce but not eliminate the risk of furniture tip-over.

Do not allow children to climb on furniture.