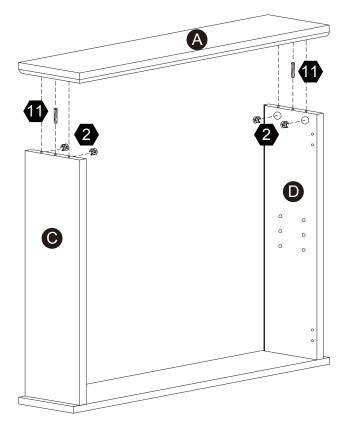

er ready, give us a call or email us through our customer care support! We are always ready to assist you!

#### **Exploded Drawing**





### **Product Parts** 1PC 1 PC 1 PC 1 PC 1PC **B** G 0

1 PC



1PC

#### **▲** Care Instructions

1PC

Dust surface with a dry soft cloth. Do not use window cleaners or cleaning abrasives as they will scratch the surface and could damage the protective coating



2 PCS

Scan for assembly instructions.

1 PC



#### WARNING

Small parts and sharp edges may be present prior to assembly.

#### Hardware

























Ø6\*35mm

Ø15\*9

Ø4\*40mm

ø3\*10mm

Ø3\*10mm D=7

4 PCS

4 PCS

4 PCS

6 PCS

8 PCS

16 PCS





9







2 PCS











5/32"\*15mm

4 PCS

2 PCS

Ø4\*40mm

2 PCS

Ø6\*30mm

4 PCS



#### Step 1

















#### Step 2







































2 pcs





#### Warning:

Serious or fatal injuries can occur from furniture tip-over. To help prevent furniture tip-over: Use provided mounting hardware to secure furniture to the wall.

This may reduce but not eliminate the risk of furniture tip-over.

Do not allow children to climb on furniture.