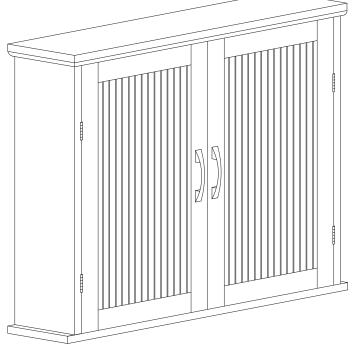

# Welcome home!

**EHF-F0007** 

TEAMSON HOME
Newport Wall Mounted
Cabinet with Double
Doors - White