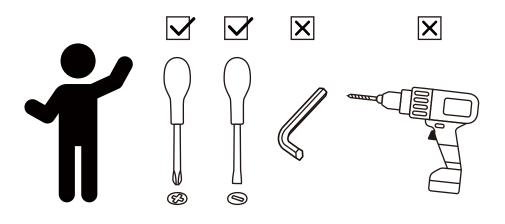

**Extended Warranty Sign Up** 

E-1

# Welcome home!

**EHF-F0007** 

TEAMSON HOME
Newport Wall Mounted
Cabinet with Double
Doors - White



## Questions? Comments? Need help? Call or email us any time!

#### **Global Customer Service**

USA -------+1(800)935-3959

Mon - Fri 10:00am ~ 2:00pm EST ⋈ support@teamson.com

EU/UK +44(0)1952-916-050

Mon - Thu 9:00am ~ 5:00pm GMT Friday 9:00am ~ 4:00pm GMT ⊠ support@teamson.co.uk

**ASIA** — 深圳办公室:

+86(0755)8885-3558.分机号331

Mon - Sat 9:00am ~ 5:00pm GMT+8 ⋈ sales\_ec@teamson.com

台北辦公室:

+886(2)2556-6268

Mon - Fri 9:00am ~ 5:00pm GMT+8 ⋈ sales\_ec@teamson.com







\*\* Got questions? Please have your product code (on the first page of this instruction, e.g. TD-12345A) and the order number ready, give us a call or email us through our customer care support! We are always ready to assist you!

#### **Exploded Drawing**





### **Product Parts** 1PC 1 PC 1 PC 1 PC 1PC **B** G 0

1 PC



1PC

#### **▲** Care Instructions

1PC

Dust surface with a dry soft cloth. Do not use window cleaners or cleaning abrasives as they will scratch the surface and could damage the protective coating



2 PCS

Scan for assembly instructions.

1 PC



#### WARNING

Small parts and sharp edges may be present prior to assembly.

#### Hardware

























Ø6\*35mm

Ø15\*9

Ø4\*40mm

ø3\*10mm

Ø3\*10mm D=7

4 PCS

4 PCS

4 PCS

6 PCS

8 PCS

16 PCS





9