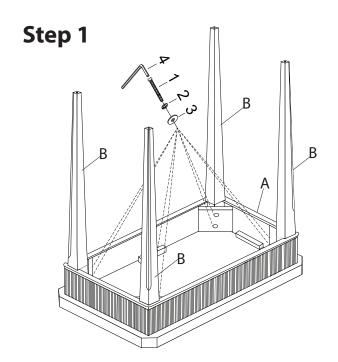

*Note:* Some furniture is heavy, it is recommended that two people assembly this item to avoid injury or damage.

| No. | Hardware List |                                          | Qt. |
|-----|---------------|------------------------------------------|-----|
| 1   |               | $\frac{5}{16}$ " x $1\frac{3}{4}$ " Bolt | 8   |
| 2   | 0             | $\frac{5}{16}$ " Lock Washer             | 8   |
| 3   | 0             | $\frac{5}{16}$ "Flat Washer              | 8   |
| 4   |               | 5mm Allen                                | 1   |

| No. | H | Qt.       |   |
|-----|---|-----------|---|
| Α   |   | Table Top | 1 |
| В   |   | Legs      | 4 |