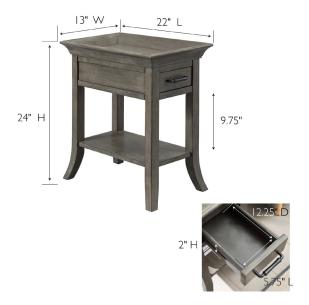

## **SPECIFICATIONS**

| MATERIAL CONSTRUCTION:     |
|----------------------------|
| ASSEMBLY REQUIRED:         |
| TOOLS NEEDED FOR ASSEMBLY: |
| ASSEMBLED DIMENSIONS:      |
| ASSEMBLED WEIGHT:          |
| DRW DIMENSIONS:            |
| DRW BOX MATERIAL:          |
| DRW CONSTRUCTION:          |
| GLIDE STYLE:               |
| SHELF STYLE:               |
| SHELF DIMENSIONS:          |
| FRAME STYLE:               |

Wood Yes Allen Wrench 24" H × 22" L × I 3" W I 8 lbs. 2" H × 5.75" L × I 2.25" W Wood Dove Tail Wood on Wood Flat 2" H × 5.75" L × I 2.25" W KD

| FACE FRAME MATERIAL: |
|----------------------|
| TOP MATERIAL:        |
| SIDES MATERIAL:      |
| BOTTOM MATERIAL:     |
| BACK PANEL MATERIAL: |
| FINISH TYPE          |