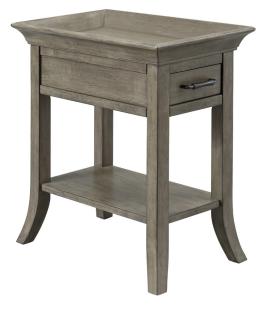

I0126-GR END TABLE

## Traditional Tray Edge Side Table Smoke Gray





## **SPECIFICATIONS**

| MATERIAL CONSTRUCTION:     |
|----------------------------|
| ASSEMBLY REQUIRED:         |
| TOOLS NEEDED FOR ASSEMBLY: |
| ASSEMBLED DIMENSIONS:      |
| ASSEMBLED WEIGHT:          |
| DRW DIMENSIONS:            |
| DRW BOX MATERIAL:          |
| DRW CONSTRUCTION:          |
| GLIDE STYLE:               |
| SHELF STYLE:               |
| SHELF DIMENSIONS:          |
| FRAME STYLE:               |

Wood Yes Allen Wrench 24" H × 22" L × I 3" W I 8 lbs. 2" H × 5.75" L × I 2.25" W Wood Dove Tail Wood on Wood Flat 2" H × 5.75" L × I 2.25" W KD

| FACE FRAME MATERIAL: |
|----------------------|
| TOP MATERIAL:        |
| SIDES MATERIAL:      |
| BOTTOM MATERIAL:     |
| BACK PANEL MATERIAL: |
| FINISH TYPE          |

Wood Solid + MDF Wood Wood MDF Stained

WARRANTY