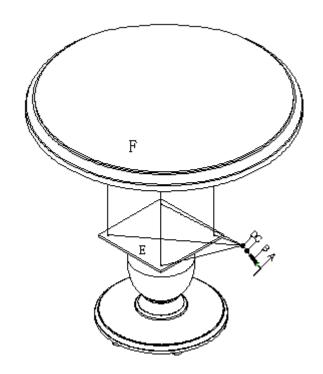

Diagram 1

## **Assembly steps:**

1. Well place the top (F) onto Mounting bridge (E) of the base by using bolts (B), lock washers (C) and flat washers (D), tighten all with allen wrench (A) (See Diagram 1).

Cleaning Instruction: Clean finished parts with a damp cloth using a mild dishwashing liquid and water solution. Polish the finish with soft cloth and an industry recognized furniture polish.