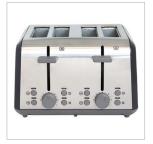

## West Bend 4-Slice Toaster with Auto-Shut-Off, in **Black/Stainless Steel**

The West Bend 4-Slice toaster with ultimate toast lift feature elevates your foods to new heights. Food is easily and safely removed from the toaster. Toaster includes bagel, waffle, defrost, and cancel functions. Extra wide, self-centering slots, provide even toasting and accommodate many types and styles of breads, bagels, waffles, and more. Stainless steel accents look attractive in any kitchen.

- · 1500-watt heating system shortens toasting time
- · Extra-wide and deep slots with self-centering guides
- Backlit Bagel, Waffle, Defrost and Cancel function buttons

Manual High Lift Lever makes getting any toasted item out easy

Slide-out crumb tray for easy cleaning

Attractive stainless steel accents with self-centering slots

Backlit Bagel, Waffle, Defrost and Cancel function buttons