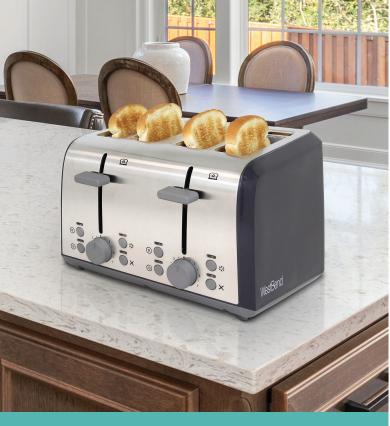

## West Bend 4-Slice Toaster with Auto-Shut-Off, in **Black/Stainless Steel**

The West Bend 4-Slice toaster with ultimate toast lift feature elevates your foods to new heights. Food is easily and safely removed from the toaster. Toaster includes bagel, waffle, defrost, and cancel functions. Extra wide, self-centering slots, provide even toasting and accommodate many types and styles of breads, bagels, waffles, and more. Stainless steel accents look attractive in any kitchen.

- · 1500-watt heating system shortens toasting time
- · Extra-wide and deep slots with self-centering guides
- Backlit Bagel, Waffle, Defrost and Cancel function buttons

Manual High Lift Lever makes getting any toasted item out easy

Slide-out crumb tray for easy cleaning

Attractive stainless steel accents with self-centering slots

Backlit Bagel, Waffle, Defrost and Cancel function buttons