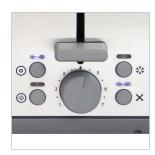

## West Bend 4-Slice Toaster with Auto-Shut-Off, in **Black/Stainless Steel**

The West Bend 4-Slice toaster with ultimate toast lift feature elevates your foods to new heights. Food is easily and safely removed from the toaster. Toaster includes bagel, waffle, defrost, and cancel functions. Extra wide, self-centering slots, provide even toasting and accommodate many types and styles of breads, bagels, waffles, and more. Stainless steel accents look attractive in any kitchen.

- · 1500-watt heating system shortens toasting time
- · Extra-wide and deep slots with self-centering guides
- Backlit Bagel, Waffle, Defrost and Cancel function buttons

Manual High Lift Lever makes getting any toasted item out easy

Slide-out crumb tray for easy cleaning

Attractive stainless steel accents with self-centering slots

Backlit Bagel, Waffle, Defrost and Cancel function buttons