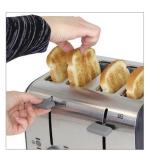

## West Bend 4-Slice Toaster with Auto-Shut-Off, in **Black/Stainless Steel**

The West Bend 4-Slice toaster with ultimate toast lift feature elevates your foods to new heights. Food is easily and safely removed from the toaster. Toaster includes bagel, waffle, defrost, and cancel functions. Extra wide, self-centering slots, provide even toasting and accommodate many types and styles of breads, bagels, waffles, and more. Stainless steel accents look attractive in any kitchen.

- · 1500-watt heating system shortens toasting time
- · Extra-wide and deep slots with self-centering guides
- Backlit Bagel, Waffle, Defrost and Cancel function buttons

Manual High Lift Lever makes getting any toasted item out easy