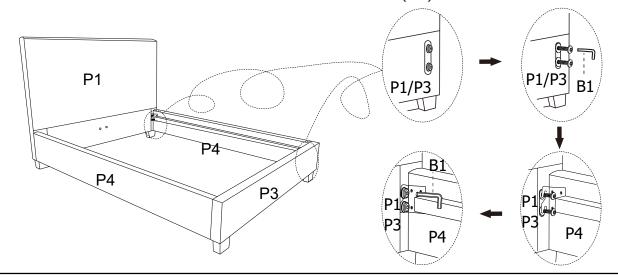

## STEP 2:

LOOSEN THE PRE-INSTALLED BOLTS ON HEADBOARD (P1) & FOOTBOARD (P3). CONNECT THE HOOKS ON THE ENDS OF THE SIDE RAIL (P4) TO THE HEADBOARD & FOOTBOARD BOLTS. TIGHTEN THE PRE-INSTALLED BOLTS USING ALLEN KEY (B1).

#### STEP 2:

LOOSEN THE PRE-INSTALLED BOLTS ON HEADBOARD (P1) & FOOTBOARD (P3). CONNECT THE HOOKS ON THE ENDS OF THE SIDE RAIL (P4) TO THE HEADBOARD & FOOTBOARD BOLTS. TIGHTEN THE PRE-INSTALLED BOLTS USING ALLEN KEY (B1).