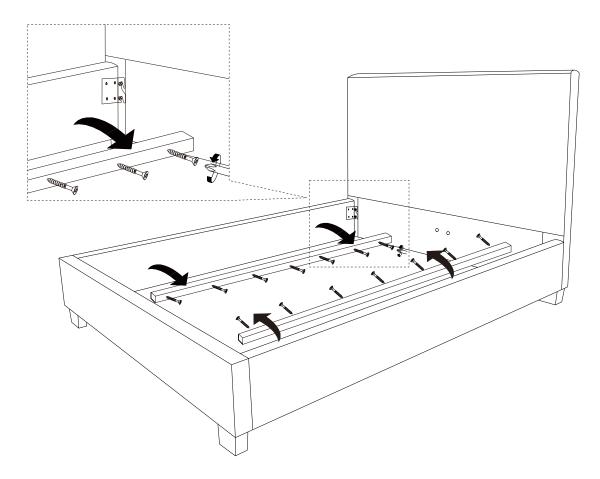

## STEP 2:

LOOSEN THE PRE-INSTALLED BOLTS ON HEADBOARD (P1) & FOOTBOARD (P3). CONNECT THE HOOKS ON THE ENDS OF THE SIDE RAIL (P4) TO THE HEADBOARD & FOOTBOARD BOLTS. TIGHTEN THE PRE-INSTALLED BOLTS USING ALLEN KEY (B1).

## **STEP 3:**

CONNECT THE CENTER SLAT SUPPORT WITH SUPPORT LEGS (P5 & P10) TO THE HEADBOARD & FOOTBOARD AS SHOWN IN IMAGE.

UPDATED: APRIL 21ST, 2022

## STEP 4:

ATTACH SIDE RAIL SLAT CLIPS (P8) TO SIDE RAIL. INSERT SLATS (P6) INTO SIDE RAIL CLIPS THEN CONNECT THE SLAT SECTIONS WITH CENTER SUPPORT SLAT CLIPS (P9).