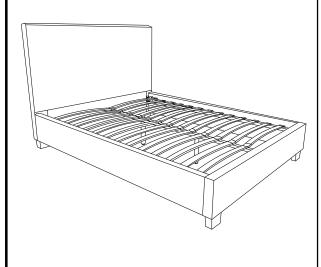

## GENEVA BED ASSEMBLED

| Н          | ARDWAF             | RE*     | F  | ACKED                     | IN       | В  | OX #1                |          |    |                      |          |
|------------|--------------------|---------|----|---------------------------|----------|----|----------------------|----------|----|----------------------|----------|
| Α1         | ALLEN KEY<br>5/16" | 1<br>PC | A2 | ALLEN BOLT<br>5/16"*3.25" | 4<br>PCS | А3 | FLAT WASHER<br>5/16" | 4<br>PCS | Α4 | LOCK WASHER<br>5/16" | 4<br>PCS |
|            |                    | l       | (  |                           | )        |    |                      |          |    |                      |          |
| <b>A</b> 5 | ALLEN KEY<br>1/4"  | 1<br>PC | A6 | ALLEN BOLT<br>1/4"*1"     | 8<br>PCS |    | FLAT WASHER<br>1/4"  | 8<br>PCS | A8 | LOCK WASHER<br>1/4"  | 8<br>PCS |
|            |                    |         |    |                           |          |    |                      |          |    |                      |          |