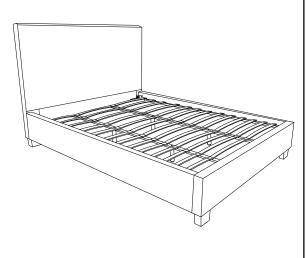

## GENEVA BED ASSEMBLED

| Н          | ARDWAF             | RE*     | F  | ACKED                     | IN       | В  | OX #1                |          |    |                      |          |
|------------|--------------------|---------|----|---------------------------|----------|----|----------------------|----------|----|----------------------|----------|
| Α1         | ALLEN KEY<br>5/16" | 1<br>PC | A2 | ALLEN BOLT<br>5/16"*3.25" | 4<br>PCS | А3 | FLAT WASHER<br>5/16" | 4<br>PCS | Α4 | LOCK WASHER<br>5/16" | 4<br>PCS |
|            |                    | l       | (  |                           | )        |    |                      |          |    |                      |          |
| <b>A</b> 5 | ALLEN KEY<br>1/4"  | 1<br>PC | A6 | ALLEN BOLT<br>1/4"*1"     | 8<br>PCS |    | FLAT WASHER<br>1/4"  | 8<br>PCS | A8 | LOCK WASHER<br>1/4"  | 8<br>PCS |
|            |                    |         |    |                           |          |    |                      |          |    |                      |          |