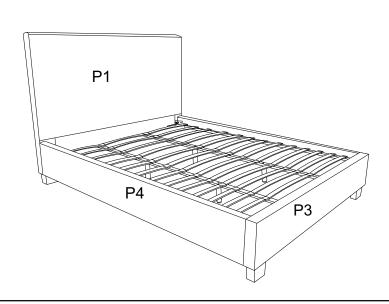

## **STEP 3:**

CONNECT THE CENTER SLAT SUPPORT WITH SUPPORT LEGS (P5 & P10) TO THE HEADBOARD & FOOTBOARD AS SHOWN IN IMAGE.

UPDATED: APRIL 21ST, 2022

#### STEP 3:

CONNECT THE CENTER SLAT SUPPORT WITH SUPPORT LEGS (P5 & P10) TO THE HEADBOARD & FOOTBOARD AS SHOWN IN IMAGE.