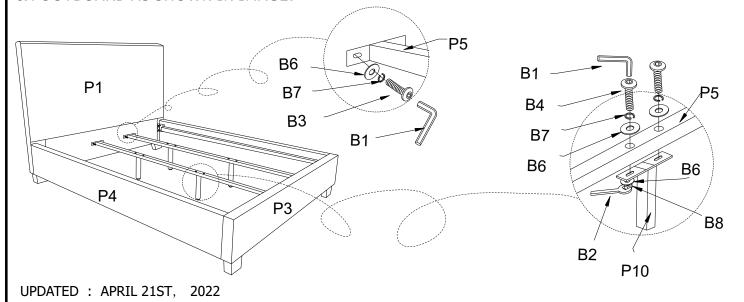

## **STEP 3:**

CONNECT THE CENTER SLAT SUPPORT WITH SUPPORT LEGS (P5 & P10) TO THE HEADBOARD & FOOTBOARD AS SHOWN IN IMAGE.

UPDATED: APRIL 21ST, 2022

## STEP 4:

ATTACH SIDE RAIL SLAT CLIPS (P8) TO SIDE RAIL. INSERT SLATS (P6) INTO SIDE RAIL CLIPS THEN CONNECT THE SLAT SECTIONS WITH CENTER SUPPORT SLAT CLIPS (P9).

#### **STEP 5:**

ATTACH CENTER SUPPORT CLIPS (P9), WITH SLATS INSERTED, INTO CENTER SLAT SUPPORT.