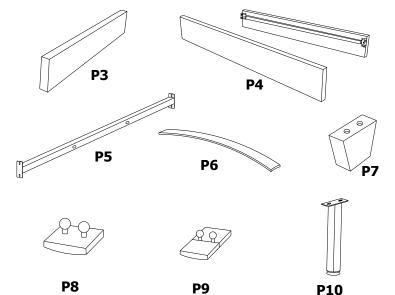

# **BOX** #2

P3. FOOTBOARD 1 PC P4. SIDE RAIL 2 PCS P5. CENTER SLAT SUPPORT 1 PC P6. SLAT 26 PCS P7. FOOTBOARD LEG 2 PCS P8. SIDE RAIL SLAT CLIP 26 PCS P9. CENTER SUPPORT SLAT CLIP 13 PCS P10. CENTER SUPPORT LEG 2 PCS