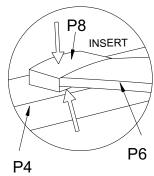

## STEP 4:

ATTACH SIDE RAIL SLAT CLIPS (P8) TO SIDE RAIL. INSERT SLATS (P6) INTO SIDE RAIL CLIPS THEN CONNECT THE SLAT SECTIONS WITH CENTER SUPPORT SLAT CLIPS (P9).

# **STEP 4:**

ATTACH SIDE RAIL SLAT CLIPS (P8) TO SIDE RAIL. INSERT SLATS (P6) INTO SIDE RAIL CLIPS THEN CONNECT THE SLAT SECTIONS WITH CENTER SUPPORT SLAT CLIPS (P9).