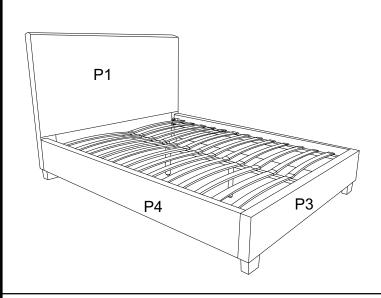

# **BOX** #1

P1. HEADBOARD 1 PC P2. HEADBOARD LEG 2 PCS

# **BOX** #2

P3. FOOTBOARD 1 PC P4. SIDE RAIL 2 PCS P5. CENTER SLAT SUPPORT 1 PC P6. SLAT 26 PCS P7. FOOTBOARD LEG 2 PCS P8. SIDE RAIL SLAT CLIP 26 PCS P9. CENTER SUPPORT SLAT CLIP 13 PCS P10. CENTER SUPPORT LEG 2 PCS