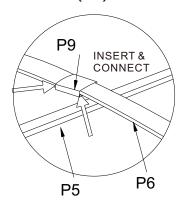

#### **STEP 5:**

ATTACH CENTER SUPPORT CLIPS (P9), WITH SLATS INSERTED, INTO CENTER SLAT SUPPORT.