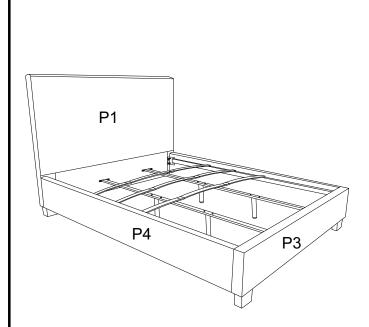

# INSTRUCTIONS FOR ADJUSTING LEVELERS:

POSITION THE BED IN YOUR ROOM. LOCATE LEVELERS UNDER EACH SUPPORT LEG (P10).

TURN COUNTER-CLOCKWISE TO EXTEND, CLOCKWISE TO RETRACT.

ADJUST LEVELERS UNTIL EACH LEG SUPPORT IS APPLYING EQUAL UPWARD PRESSURE ON THE CENTER SLAT.