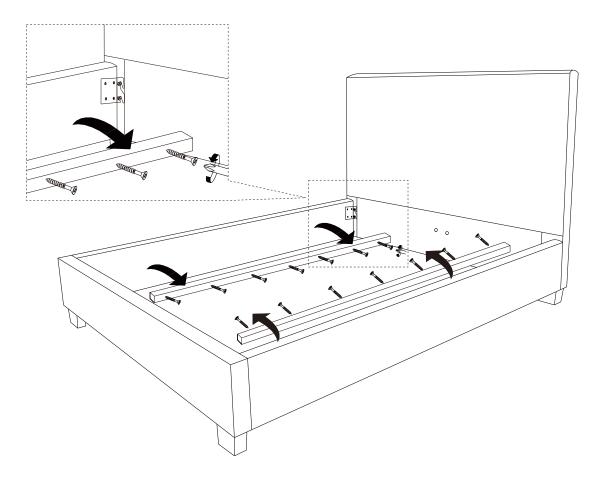

## **STEP 3:**

CONNECT THE CENTER SLAT SUPPORT WITH SUPPORT LEGS (P5 & P10) TO THE HEADBOARD & FOOTBOARD AS SHOWN IN IMAGE.

UPDATED: APRIL 21ST, 2022

## STEP 4:

ATTACH SIDE RAIL SLAT CLIPS (P8) TO SIDE RAIL. INSERT SLATS (P6) INTO SIDE RAIL CLIPS THEN CONNECT THE SLAT SECTIONS WITH CENTER SUPPORT SLAT CLIPS (P9).

#### **STEP 5:**

ATTACH CENTER SUPPORT CLIPS (P9), WITH SLATS INSERTED, INTO CENTER SLAT SUPPORT.