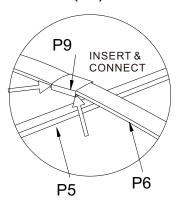

#### **STEP 5:**

ATTACH CENTER SUPPORT CLIPS (P9), WITH SLATS INSERTED, INTO CENTER SLAT SUPPORT.