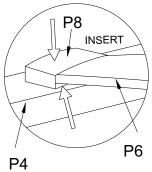

## STEP 4:

ATTACH SIDE RAIL SLAT CLIPS (P8) TO SIDE RAIL. INSERT SLATS (P6) INTO SIDE RAIL CLIPS THEN CONNECT THE SLAT SECTIONS WITH CENTER SUPPORT SLAT CLIPS (P9).