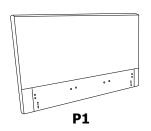

BE ABLE TO SAFELY RE-INSTALL THE SIDE RAIL CLEATS FOR FUTURE USE WITH A STANDARD BOX SPRING OR FOUNDATION.

#### THE FOLLOWING PARTS ARE NOT REQUIRED FOR ADJUSTABLE MATTRESS BASE INSTALLATION:

| P5. CENTER SLAT SUPPORT      | 1 PC   |
|------------------------------|--------|
| P6. SLAT                     | 26 PCS |
| P8. SIDE RAIL SLAT CLIP      | 26 PCS |
| P9. CENTER SUPPORT SLAT CLIP | 13 PCS |
| P10. CENTER SUPPORT LEG      | 2 PCS  |

## **STEP 1:**

USE A PHILLIPS HEAD SCREWDRIVER (NOT PROVIDED) TO UNSCREW THE PHILLIPS SCREWS AND REMOVE THE PRE-ASSEMBLED SIDE RAIL CLEATS.



UPDATED: APRIL 21ST, 2022

# LEVI /MADELEINE/ROYAL/MELINA PLATFORM BED C. KING/E. KING ASSEMBLY INSTRUCTIONS



# PARTS AND FITTING PACKAGING DETAIL

# **BOX** #1

P1. HEADBOARD 1 PC P2. HEADBOARD LEG 2 PCS





## **BOX** #2

P3. FOOTBOARD 1 PC P4. SIDE RAIL 2 PCS P5. CENTER SLAT SUPPORT 2 PCS P6. SLAT 39 PCS P7. FOOTBOARD LEG 2 PCS P8. SIDE RAIL SLAT CLIP 26 PCS P9. CENTER SUPPORT SLAT CLIP 26 PCS 4 PCS P10. CENTER SUPPORT LEG



# GENEVA BED ASSEMBLED







| HARDWARE* PACKED IN BOX #1 |                    |         |    |                           |          |    |                      |          |    |                      |          |
|----------------------------|--------------------|---------|----|---------------------------|----------|----|----------------------|----------|----|----------------------|----------|
| Α1                         | ALLEN KEY<br>5/16" | 1<br>PC | A2 | ALLEN BOLT<br>5/16"*3.25' | 4<br>PCS | А3 | FLAT WASHER<br>5/16" | 4<br>PCS | Α4 | LOCK WASHER<br>5/16" | 4