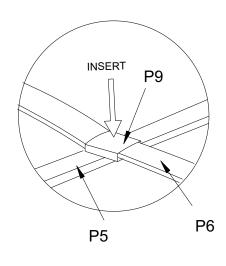

## STEP 4:

ATTACH SIDE RAIL SLAT CLIPS (P8) TO SIDE RAIL. INSERT SLATS (P6) INTO SIDE RAIL CLIPS THEN CONNECT THE SLAT SECTIONS WITH CENTER SUPPORT SLAT CLIPS (P9).