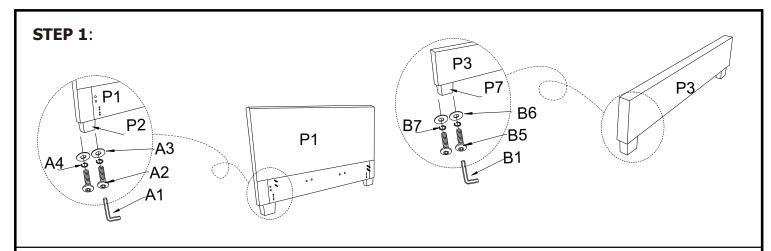

# **BOX** #1

P1. HEADBOARD 1 PC P2. HEADBOARD LEG 2 PCS

# **BOX** #2

P3. FOOTBOARD 1 PC P4. SIDE RAIL 2 PCS P5. CENTER SLAT SUPPORT 1 PC P6. SLAT 26 PCS P7. FOOTBOARD LEG 2 PCS P8. SIDE RAIL SLAT CLIP 26 PCS P9. CENTER SUPPORT SLAT CLIP 13 PCS P10. CENTER SUPPORT LEG 2 PCS

## GENEVA BED ASSEMBLED

| Н          | ARDWAF             | RE*     | F  | ACKED                     | IN       | В  | OX #1                |          |    |                      |          |
|------------|--------------------|---------|----|---------------------------|----------|----|----------------------|----------|----|----------------------|----------|
| Α1         | ALLEN KEY<br>5/16" | 1<br>PC | A2 | ALLEN BOLT<br>5/16"*3.25" | 4<br>PCS | А3 | FLAT WASHER<br>5/16" | 4<br>PCS | Α4 | LOCK WASHER<br>5/16" | 4<br>PCS |
|            |                    | l       | (  |                           | )        |    |                      |          |    |                      |          |
| <b>A</b> 5 | ALLEN KEY<br>1/4"  | 1<br>PC | A6 | ALLEN BOLT<br>1/4"*1"     | 8<br>PCS |    | FLAT WASHER<br>1/4"  | 8<br>PCS | A8 | LOCK WASHER<br>1/4"  | 8<br>PCS |
|            |                    |         |    |                           |          |    |                      |          |    |                      |          |

| Н  | HARDWARE* PACKED IN BOX #2 |          |    |                      |           |    |                        |           |    |                                      |          |
|----|----------------------------|----------|----|----------------------|-----------|----|------------------------|-----------|----|--------------------------------------|----------|
| В1 | ALLEN KEY<br>5/16"         | 1<br>PC  | В2 | SPANNER<br>5/16"     | 1<br>PC   | В3 | ALLEN BOLT<br>5/16"*1" | 4<br>PCS  | В4 | ALLEN BOL <sup>-</sup><br>5/16"*2.5" |          |
|    |                            |          | (  |                      | ^ ン       |    |                        | ı         |    |                                      |          |
| B5 | ALLEN BOLT 5/16"*3.25"     | 4<br>PCS | В6 | FLAT WASHER<br>5/16" | 16<br>PCS | В7 | LOCK WASHER<br>5/16"   | 12<br>PCS | B8 | HEX NUT<br>5/16"                     | 4<br>PCS |
|    |                            | )        |    |                      |           |    |                        |           |    |                                      |          |