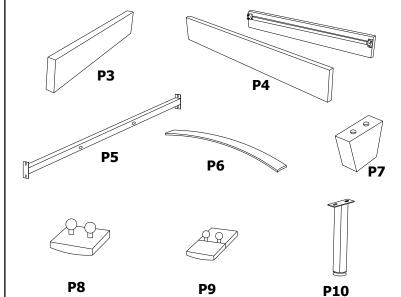

# **BOX** #2

P3. FOOTBOARD 1 PC P4. SIDE RAIL 2 PCS P5. CENTER SLAT SUPPORT 1 PC P6. SLAT 26 PCS P7. FOOTBOARD LEG 2 PCS P8. SIDE RAIL SLAT CLIP 26 PCS P9. CENTER SUPPORT SLAT CLIP 13 PCS P10. CENTER SUPPORT LEG 2 PCS