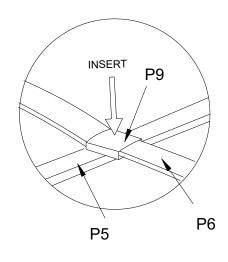

#### **STEP 5:**

ATTACH CENTER SUPPORT CLIPS (P9), WITH SLATS INSERTED, INTO CENTER SLAT SUPPORT.