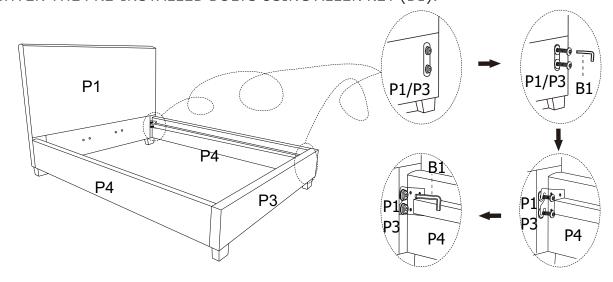

## STEP 2:

LOOSEN THE PRE-INSTALLED BOLTS ON HEADBOARD (P1) & FOOTBOARD (P3). CONNECT THE HOOKS ON THE ENDS OF THE SIDE RAIL (P4) TO THE HEADBOARD & FOOTBOARD BOLTS. TIGHTEN THE PRE-INSTALLED BOLTS USING ALLEN KEY (B1).