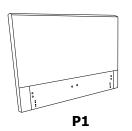

# LEVI /MADELEINE/ROYAL/MELINA PLATFORM BED FULL / QUEEN SIZE ASSEMBLY INSTRUCTIONS



# PARTS AND FITTING PACKAGING DETAIL

# **BOX** #1

P1. HEADBOARD 1 PC P2. HEADBOARD LEG 2 PCS





# **BOX** #2

P3. FOOTBOARD 1 PC P4. SIDE RAIL 2 PCS P5. CENTER SLAT SUPPORT 1 PC P6. SLAT 26 PCS P7. FOOTBOARD LEG 2 PCS P8. SIDE RAIL SLAT CLIP 26 PCS P9. CENTER SUPPORT SLAT CLIP 13 PCS P10. CENTER SUPPORT LEG 2 PCS



## GENEVA BED ASSEMBLED







| Н          | ARDWAF             | RE*     | F  | ACKED                     | IN       | В  | OX #1                |          |    |                      |          |
|------------|--------------------|---------|----|---------------------------|----------|----|----------------------|----------|----|----------------------|----------|
| Α1         | ALLEN KEY<br>5/16" | 1<br>PC | A2 | ALLEN BOLT<br>5/16"*3.25" | 4<br>PCS | А3 | FLAT WASHER<br>5/16" | 4<br>PCS | Α4 | LOCK WASHER<br>5/16" | 4<br>PCS |
|            |                    | l