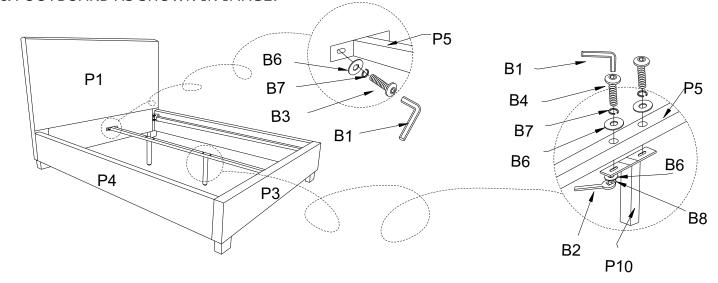

## **STEP 3:**

CONNECT THE CENTER SLAT SUPPORT WITH SUPPORT LEGS (P5 & P10) TO THE HEADBOARD & FOOTBOARD AS SHOWN IN IMAGE.

UPDATED: APRIL 21ST, 2022

#### STEP 3:

CONNECT THE CENTER SLAT SUPPORT WITH SUPPORT LEGS (P5 & P10) TO THE HEADBOARD & FOOTBOARD AS SHOWN IN IMAGE.