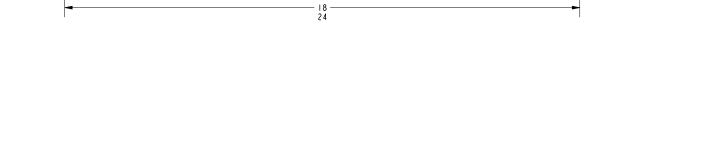

• Other: NA

| Specified Model |               |                   |
|-----------------|---------------|-------------------|
| Model           | Description   | Colors   Finishes |
| 4702            | 18" Towel Bar | PN SN PC          |
| 4703            | 24" Towel Bar | PN SN PC          |
|                 |               |                   |
|                 |               |                   |
|                 |               |                   |
|                 |               |                   |