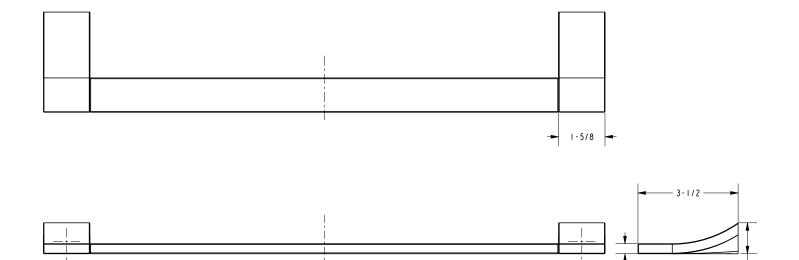

## 4702

**Product Dimensions** (units are in inches)

- 3/8

I-I/I6

**Cinu Towel Bar 4702, 4703** page 2 of 2 spec\_4702, 4703