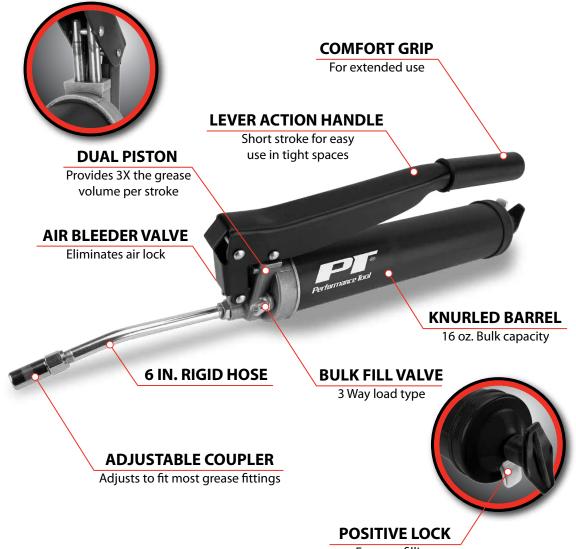

## HIGH VOLUME LEVER GREASE GUN

For easy filling

 Item #
 Inner
 Master
 UPC

 W54296
 1
 12
 039564144691

- Three times the grease output per stroke reduces application time by one third.
- Durable cast iron pump head, dual piston design provides high volume long lasting performance.
- A dual grease inlet ensures no loss of prime even in extreme cold weather.
- Three-way fill with cartridge, bulk or manual capability.
- Aluminum die-cast head with air release, and bulk fill valve.
- Rigid delivery tube and heavy duty push-on hydraulic 4-jaw coupler.
- Develops up to 10,000 PSI to deliver 1 oz of grease per 7 strokes.