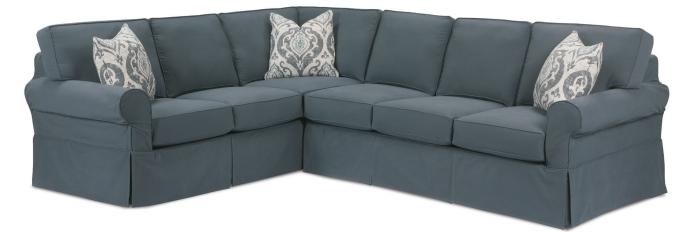

## Masquerade

Shown in fabric 15126-04, throw pillows in fabric 19072-04.

Overall Height: 38" Seat Height: 21" Seat Depth: 21" Arm Height: 25" 94" (239 cm) 54" (137 cm) 63" (160 cm) 76" (193 cm) 33" -(84 cm) 33" ⊭ (84 cm) -₹ 40" (102 cm) 102 cm) [ 40" ] (102 cm) - 40" ↓ (102 cm) C398 C394 C396 LSE C392 C391C - 68" -(173 cm) C391C - 68" -(173 cm) LSE LSE LAL RSC LSC 76" (193 cm) 63" (160 cm) 94" (239 cm) 54" (137 cm) 102 cm) t [ 40" ↓ (102 cm) H 40" ↓ (102 cm) ┨ 40" ┨ (102 cm) C396 C399F C392 C398 RSE RSE LAB RSE 76" (193 cm) 76" (193 cm) - 40" → (102 cm) 1 40" ↓ (102 cm) C399Q C399Q LSB RSB 48" (122 cm) – 26" – (66 cm) — 33" — (84 cm) - 33" -(84 cm) H
40<sup>™</sup>
↓
102 cm) H 40" (102 cm) 102 cm) ↓ t (3<sup>91</sup> C393 C395 C393 LSE SAL RSE N 40' (102 cm)