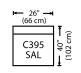

## Masquerade

Shown in fabric 15126-04, throw pillows in fabric 19072-04.

Overall Height: 38" Seat Height: 21" Seat Depth: 21" Arm Height: 25" 94" (239 cm) 54" (137 cm) 63" (160 cm) 76" (193 cm) 33" -(84 cm) 33" ⊭ (84 cm) -₹ 40" (102 cm) 102 cm) [ 40" ] (102 cm) - 40" ↓ (102 cm) C398 C394 C396 LSE C392 C391C - 68" -(173 cm) C391C - 68" -(173 cm) LSE LSE LAL RSC LSC 76" (193 cm) 63" (160 cm) 94" (239 cm) 54" (137 cm) 102 cm) t [ 40" ↓ (102 cm) H 40" ↓ (102 cm) ┨ 40" ┨ (102 cm) C396 C399F C392 C398 RSE RSE LAB RSE 76" (193 cm) 76" (193 cm) - 40" → (102 cm) 1 40" ↓ (102 cm) C399Q C399Q LSB RSB 48" (122 cm) – 26" – (66 cm) — 33" — (84 cm) - 33" -(84 cm) H
40<sup>™</sup>
↓
102 cm) H 40" (102 cm) 102 cm) ↓ t (3<sup>91</sup> C393 C395 C393 LSE SAL RSE N 40' (102 cm)

This style series features a slipcover over an upholstered muslin base.

| Standard Features                     | C392-<br>000 | C398-<br>000 | C396-<br>000 | C391C-<br>000 | C399Q-<br>000 | C394-<br>000 | C399F-<br>000 | C393-<br>000 | C395-<br>000 | C397-<br>000 |
|---------------------------------------|--------------|--------------|--------------|---------------|---------------|--------------|---------------|--------------|--------------|--------------|
| Loose Pillow Back                     | 1            | 1            | 1            | 1             | 1             | 1            | 1             | 1            | 1            | 1            |
| One 20" Down Blend Throw Pillows (TP) | 1            | 2 TPS        | 1            | 1             | 1             | N/A          | N/A           | 1            | N/A          | 1            |
| Luxe Cushion                          | 1            | <i>✓</i>     | 1            | 1             | 1             | 1            | 1             | 1            | 1            | 1            |
| Suspension System                     | sinuous      | sinuous      | sinuous      | sinuous       | N/A           | sinuous      | N/A           | sinuous      | sinuous      | sinuous      |
| Options — See Price List for Prices   |              |              |              |               |               |              |               |              |              |              |
| Cloud Cushion                         | 1            | ~            | 1            | 1             | 1             | 1            | 1             | 1            | 1            | 1            |
| Contrasting Welt Fabric (CW)          | 1            | <i>\</i>     | 1            | 1             | 1             | 1            | 1             | 1            | 1            | 1            |
| Sleeper Mattress Options Available    | N/A          | N/A          | N/A          | N/A           | 1             | N/A          | 1             | N/A          | N/A          | N/A          |