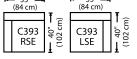

## Masquerade

Shown in fabric 15126-04, throw pillows in fabric 19072-04.

Overall Height: 38" Seat Height: 21" Seat Depth: 21" Arm Height: 25" 94" (239 cm) 54" (137 cm) 63" (160 cm) 76" (193 cm) 33" -(84 cm) 33" ⊭ (84 cm) -₹ 40" (102 cm) 102 cm) [ 40" ] (102 cm) - 40" ↓ (102 cm) C398 C394 C396 LSE C392 C391C - 68" -(173 cm) C391C - 68" -(173 cm) LSE LSE LAL RSC LSC 76" (193 cm) 63" (160 cm) 94" (239 cm) 54" (137 cm) 102 cm) t [ 40" ↓ (102 cm) H 40" ↓ (102 cm) ┨ 40" ┨ (102 cm) C396 C399F C392 C398 RSE RSE LAB RSE 76" (193 cm) 76" (193 cm) - 40" → (102 cm) 1 40" ↓ (102 cm) C399Q C399Q LSB RSB 48" (122 cm) – 26" – (66 cm) — 33" — (84 cm) - 33" -(84 cm) H
40<sup>™</sup>
↓
102 cm) H 40" (102 cm) 102 cm) ↓ t (3<sup>91</sup> C393 C395 C393 LSE SAL RSE N 40' (102 cm)