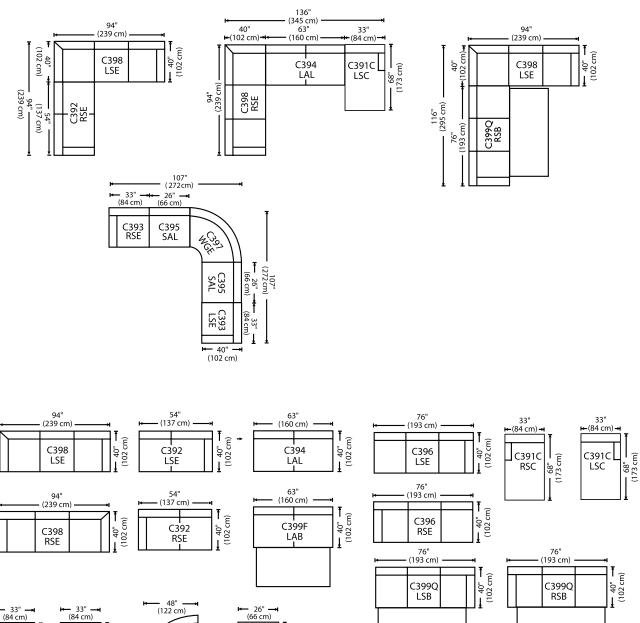

## Masquerade

Shown in fabric 15126-04, throw pillows in fabric 19072-04.

Overall Height: 38" Seat Height: 21" Seat Depth: 21" Arm Height: 25" 94" (239 cm) 54" (137 cm) 63" (160 cm) 76" (193 cm) 33" -(84 cm) 33" ⊭ (84 cm) -₹ 40" (102 cm) 102 cm) [ 40" ] (102 cm) - 40" ↓ (102 cm) C398 C394 C396 LSE C392 C391C - 68" -(173 cm) C391C - 68" -(173 cm) LSE LSE LAL RSC LSC 76" (193 cm) 63" (160 cm) 94" (239 cm) 54" (137 cm) 102 cm) t [ 40" ↓ (102 cm) H 40" ↓ (102 cm) ┨ 40" ┨ (102 cm) C396 C399F C392 C398 RSE RSE LAB RSE 76" (193 cm) 76" (193 cm) - 40" → (102 cm) 1 40" ↓ (102 cm) C399Q C399Q LSB RSB 48" (122 cm) – 26" – (66 cm) — 33" — (84 cm) - 33" -(84 cm) H
40<sup>™</sup>
↓
102 cm) H 40" (102 cm) 102 cm) ↓ t (3<sup>91</sup> C393 C395 C393 LSE SAL RSE N 40' (102 cm)

This style series features a slipcover over an upholstered muslin base.

| Standard Features                     | C392-<br>000 | C398-<br>000 | C396-<br>000 | C391C-<br>000 | C399Q-<br>000 | C394-<br>000 | C399F-<br>000 | C393-<br>000 | C395-<br>000 | C397-<br>000 |
|---------------------------------------|--------------|--------------|--------------|---------------|---------------|--------------|---------------|--------------|--------------|--------------|
| Loose Pillow Back                     | 1            | 1            | 1            | 1             | 1             | 1            | 1             | 1            | 1            | 1            |
| One 20" Down Blend Throw Pillows (TP) | 1            | 2 TPS        | 1            | 1             | 1             | N/A          | N/A           | 1            | N/A          | 1            |
| Luxe Cushion                          | 1            | <i>✓</i>     | 1            | 1             | 1             | 1            | 1             | 1            | 1            | 1            |
| Suspension System                     | sinuous      | sinuous      | sinuous      | sinuous       | N/A           | sinuous      | N/A           | sinuous      | sinuous      | sinuous      |
| Options — See Price List for Prices   |              |              |              |               |               |              |               |              |              |              |
| Cloud Cushion                         | 1            | ~            | 1            | 1             | 1             | 1            | 1             | 1            | 1            | 1            |
| Contrasting Welt Fabric (CW)          | 1            | <i>\</i>     | 1            | 1             | 1             | 1            | 1             | 1            | 1            | 1            |
| Sleeper Mattress Options Available    | N/A          | N/A          | N/A          | N/A           | 1             | N/A          | 1             | N/A          | N/A          | N/A          |