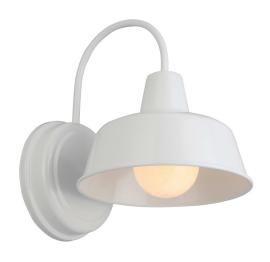

## Mason I Light Outdoor Wall Light 8" White

ASSEMBLED DIMENSIONS: 8.38" L × II" H × I0.5" D

WEIGHT: 1.45 lbs.

**BACKPLATE DIMENSIONS:** 6.13" H x 6.13" W

CANOPY CEILING DIMENSIONS: N/A

**GLASS/SHADE DIMENSIONS:** 5.5" H × 8.25" L × 8.25" D

**GLASS/SHADE MATERIAL:** Metal **GLASS/SHADE TYPE:** N/A **GLASS/SHADE COLOR:** White