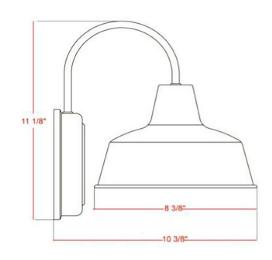

ASSEMBLED DIMENSIONS: 8.38" L × II" H × I0.5" D

WEIGHT: 1.45 lbs.

**BACKPLATE DIMENSIONS:** 6.13" H x 6.13" W

CANOPY CEILING DIMENSIONS: N/A

**GLASS/SHADE DIMENSIONS:** 5.5" H × 8.25" L × 8.25" D

**GLASS/SHADE MATERIAL:** Metal **GLASS/SHADE TYPE:** N/A **GLASS/SHADE COLOR:** White