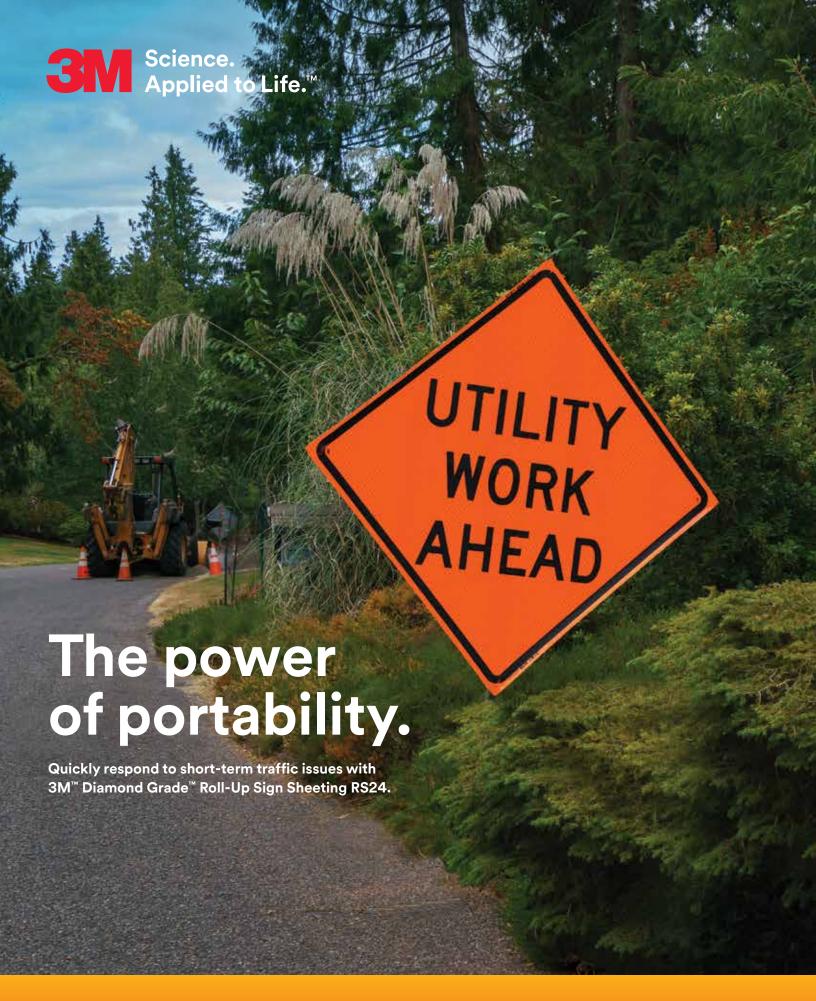

## Roll with reflectivity.

Take charge of traffic control safety whenever and wherever it's needed with 3M™ Diamond Grade™ Roll-Up Sign Sheeting RS24. It lets you quickly and easily alert drivers to utility work, short term work zones and emergency situations. Diamond Grade™ optics provide the brightness and reflectivity of permanent signs—day or night, rain or shine. Keep traffic rolling with temporary signs that don't sacrifice performance for portability.