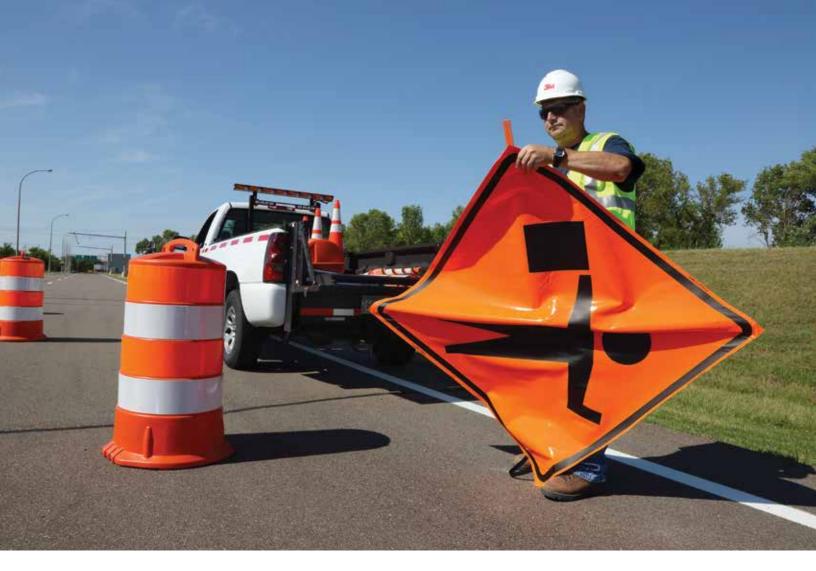

## Roll with reflectivity.

Take charge of traffic control safety whenever and wherever it's needed with 3M™ Diamond Grade™ Roll-Up Sign Sheeting RS24. It lets you quickly and easily alert drivers to utility work, short term work zones and emergency situations. Diamond Grade™ optics provide the brightness and reflectivity of permanent signs—day or night, rain or shine. Keep traffic rolling with temporary signs that don't sacrifice performance for portability.

- ▶ Higher nighttime brightness than glass bead sheeting
- Wide-angle technology for greater reflectivity in compromised conditions
- ▶ Sheeting is backed with strong, flexible vinyl-coated fabric
- Easy to store and quick to set up