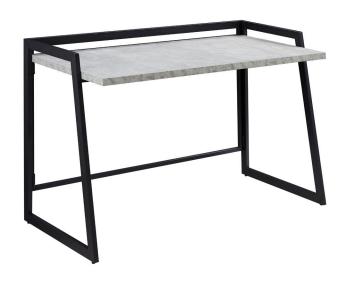

## Mixed Materials Desk Concrete/Gunmetal

## **SPECIFICATIONS**

MATERIAL CONSTRUCTION: Metal ASSEMBLY REQUIRED: Yes

TOOLS NEEDED FOR ASSEMBLY: Allen Wrench

**DRAWER TYPE:** N/A

ASSEMBLED DIMENSIONS:  $33" H \times 48" L \times 24"W$ 

ASSEMBLED WEIGHT: 14.5 lbs.

KNEE SPACE DEPTH: 20.59"

KNEE SPACE WIDTH: 45.28"

TOP MATERIAL: HPL

SIDES MATERIAL: N/A

LEG MATERIAL: Metal

FRAME COLOR: Gunmetal Gray
TOP COLOR: Concrete

COLLAPSIBLE: Yes

WARRANTY: I - Year limited warranty