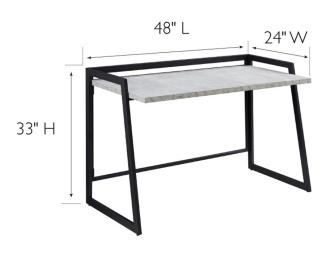

## **SPECIFICATIONS**

MATERIAL CONSTRUCTION: Metal ASSEMBLY REQUIRED: Yes

TOOLS NEEDED FOR ASSEMBLY: Allen Wrench

**DRAWER TYPE:** N/A

ASSEMBLED DIMENSIONS:  $33" H \times 48" L \times 24"W$ 

ASSEMBLED WEIGHT: 14.5 lbs.