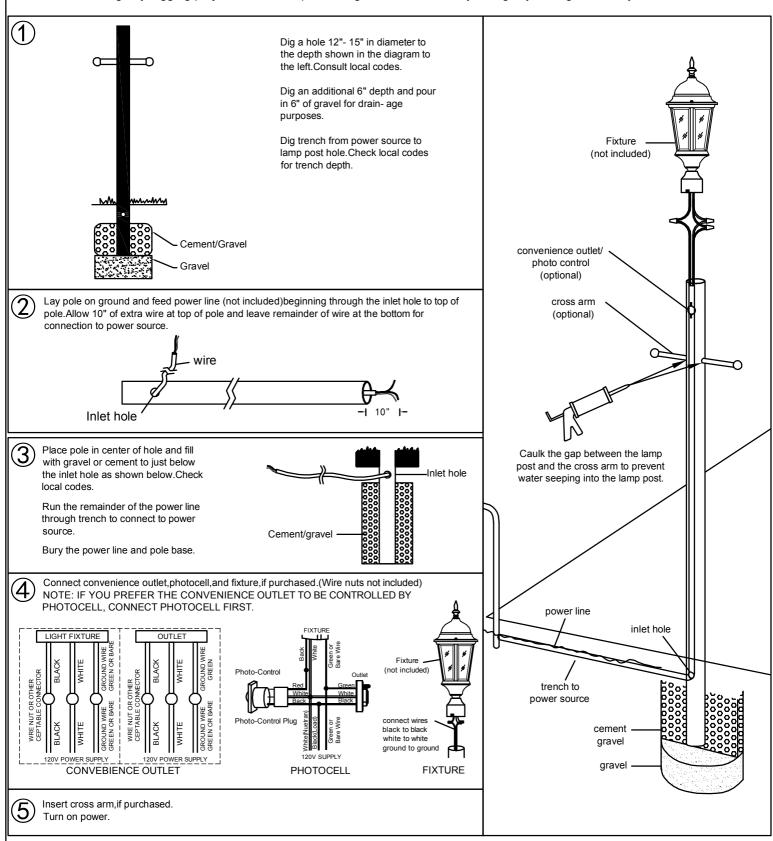

## Lamp Post Installation Guide

Please read all instructions carefully before installing fixtures.

CAUTION: Disconnect power at the breaker box before beginning installation. Turning off power at the switch alone is inadequate. To ensure your safety properly disconnect the main power supply or serious injuries may occur.

- · We strongly recommend that you check your local wiring codes and consult an electrical contractor before installing post.
- · We do not guarantee this method of installation satisfies your particular local building codes. Please call local municipality.
- · Before starting any digging project, call 811 to prevent against unintentionally hitting any underground utility lines.

SAFETY NOTE: Selecting a post for performance and safety requires a full understanding of various factors and conditions. Professional engineering assistance in selecting a post is highly recommended. Purchaser is responsible for meeting any codes or requirements. If you choose a post without getting such assistance, you do so at your own risk.