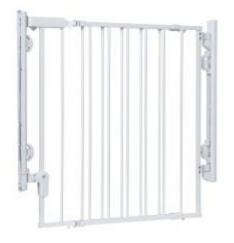

- Fully assembled for a hassle-free install
- No drill required screwdriver-friendly design
- No parts to lose
- Special drywall screw design no anchors needed
- One-hand operation and swing open door make it easy to pass through
- Gate swings shut easily