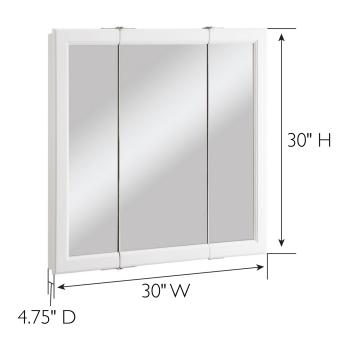

ASSEMBLED DIMENSIONS:  $30" \text{ H} \times 30" \text{ L} \times 4.75" \text{ D}$  BACK PANEL MATERIAL: MDF

WEIGHT: 32.4 lbs. BACK BRACE MATERIAL: MDF

NUMBER OF DOORS: 3 GLASS STYLE: Flat Panel

DOOR MATERIAL: