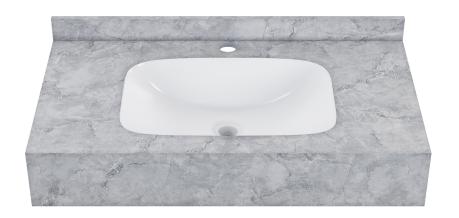

#### **FEATURES:**

- · Sleek, seamless design
- Glazed ceramic
- Standard 1 <sup>3</sup>/<sub>4</sub>" drain hole
- Standard 1 3/4" faucet hole

#### **COLORS & FINISHES:**

- Blue Celeste: SM-WS260BC
- Black Marquina: SM-WS260BM
- Charcoal Grey: SM-WS260CG
- Storm Grey: SM-WS260SG