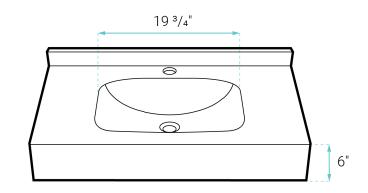

#### **SPECIFICATIONS:**

N.W: 44 lb.

L: 35 <sup>1</sup>/<sub>2</sub>" x W: 19 <sup>3</sup>/<sub>4</sub>" x H: 6"

Inner Sink: L: 19 3/4" x W: 12 1/2" x H: 6"

Basin Depth: 6"