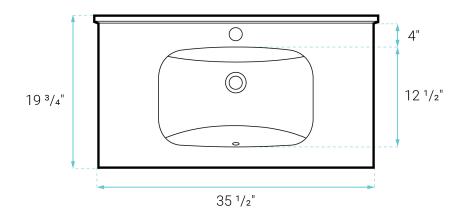

#### **SPECIFICATIONS:**

N.W: 44 lb.

L: 35 <sup>1</sup>/<sub>2</sub>" x W: 19 <sup>3</sup>/<sub>4</sub>" x H: 6"

Inner Sink: L: 19 3/4" x W: 12 1/2" x H: 6"

Basin Depth: 6"