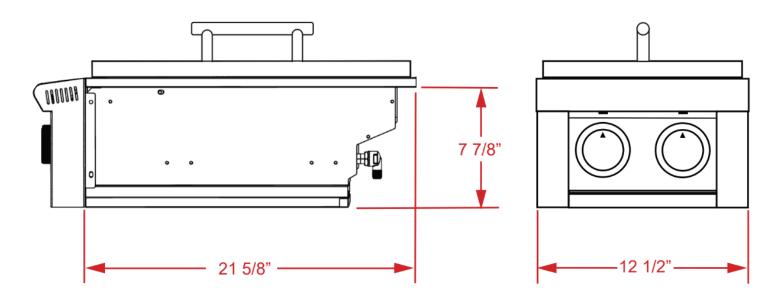

## SPECIFICATIONS

| SIZE:         | 13"                                      |                                  |
|---------------|------------------------------------------|----------------------------------|
| DIMENSIONS:   | 7 7/8"H x 21 5/8"D x 12 1/2"W            |                                  |
| INSTALL TYPE: | Built-in                                 |                                  |
| FUEL:         | Specify NG or LP                         |                                  |
| BURNERS:      | Twin Ring Des<br>Front Ring<br>Rear Ring | sign<br>12,000 BTU<br>12,000 BTU |
|               | Total:                                   | 24,000 BTU                       |
|               | 115// (for lighting)                     |                                  |