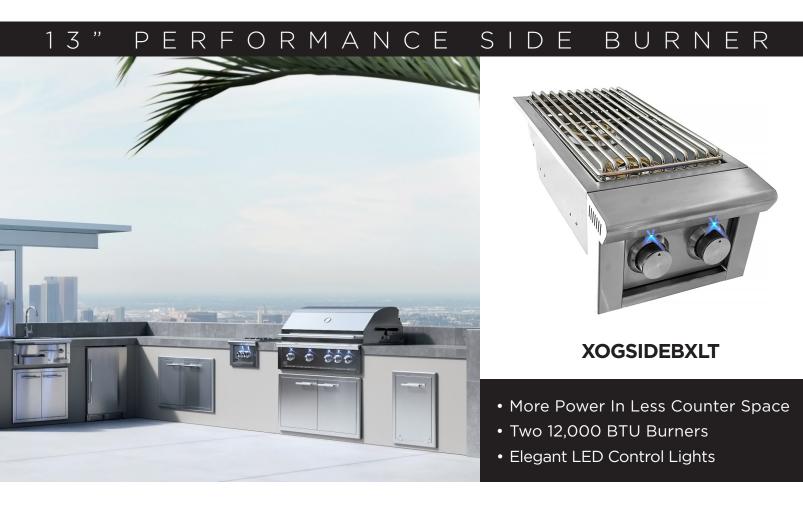

## **XOGSIDEBXLT** PUT SOME AWESOME IN YOUR BACKYARD

## YOUR XO PERFORMANCE SIDE BURNER

Side dishes make the meal and with two 12,000 BTU burners at your disposal - your grill time will never miss a beat. This XO quality accessory for your outdoor kitchen is ready to deliver. Crafted from high quality stainless steel to provide years of service - the XOGSIDEBXLT is the perfect way to keep things bubbling while minding the grill.