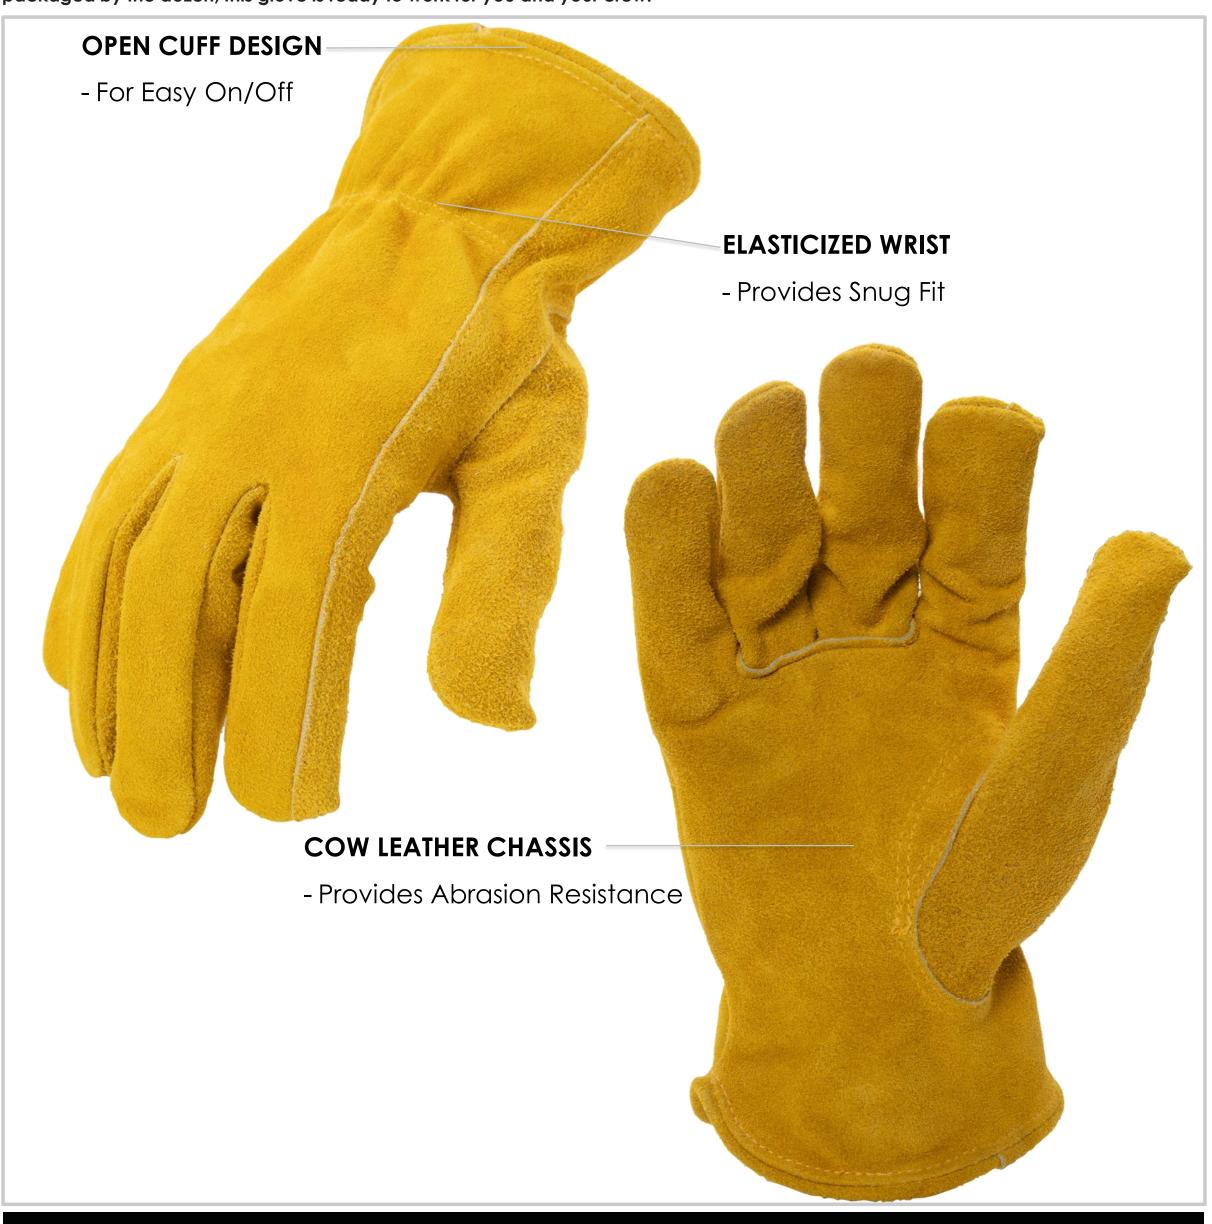

## 212 LEATHER DRIVER

The 212 Leather Driver provides superior hand protection for any jobsite. Constructed of durable, abrasion resistant cowhide leather and packaged by the dozen, this glove is ready to work for you and your crew.