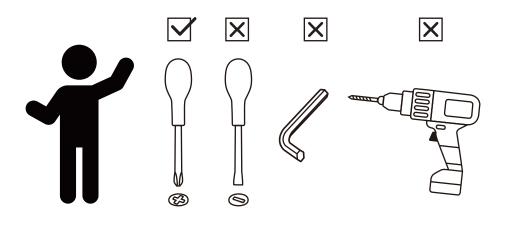

V-1

**ENGLISH** WARNING! Not suitable for children under 3 years, as there is a choking hazard from swallowable small parts. Assembly should be carried out by an adult. Prior to assembly this package contains sharp edges and sharp points. Keep away from children until assembled. Please remove all packaging attachments before giving this item to your child. Please keep this information for possible future correspondence.