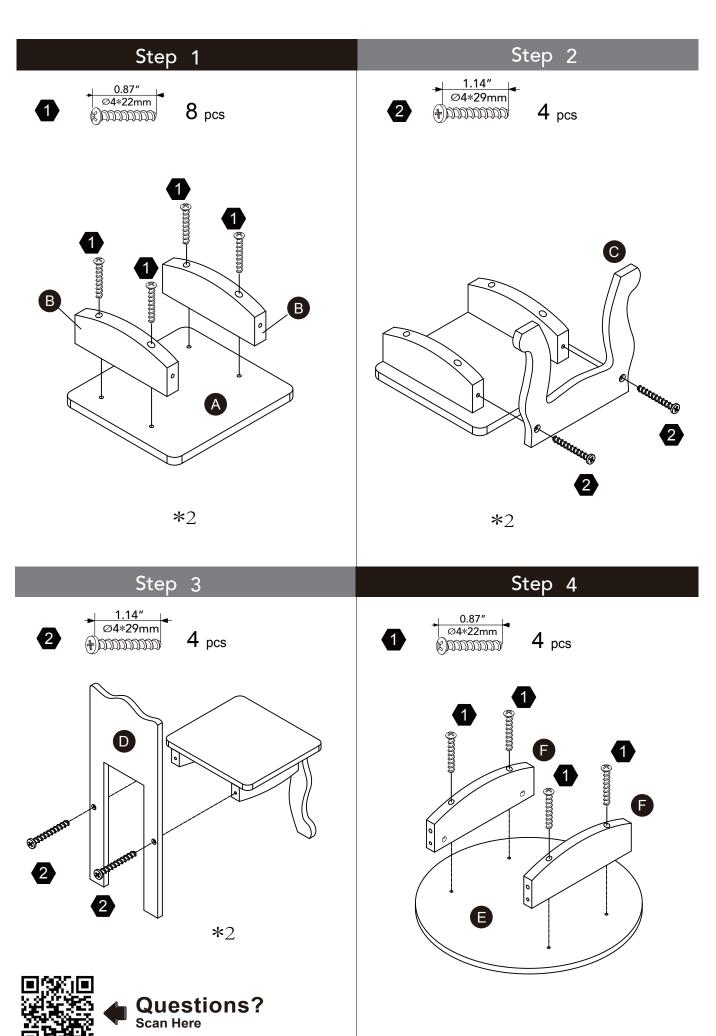

# **Exploded Drawing**

#### **Product Parts**

D

2 pcs

4 pcs

2 pcs

2 pcs

#### Hardware

12 pcs

12 pcs

4 pcs

Step 5 Step 6