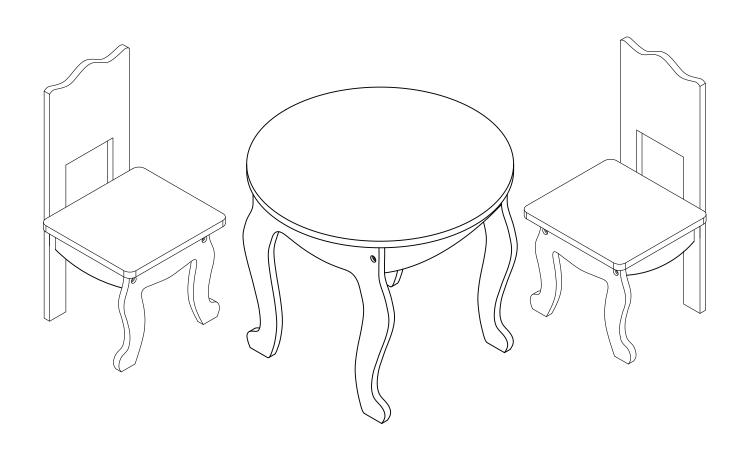

# Sophia's Aurora Princess 18" Doll Rose Gold Table & Chair with Accessories, Pink TD-0208PKAC

CHOKING HAZARD-small parts

Not for children under 3yrs

The product is to be assembled by an adult.

TIME SAVER!
3D Interactive Instruction