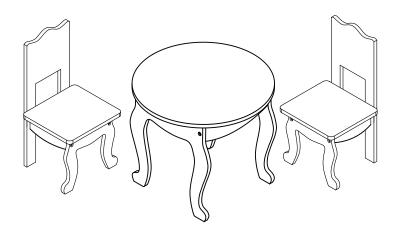

# Sophia's Aurora Princess 18" Doll Rose Gold Table & Chair with Accessories, Pink TD-0208PKAC

CHOKING HAZARD-small parts

Not for children under 3yrs

The product is to be assembled by an adult.

TIME SAVER!
3D Interactive Instruction