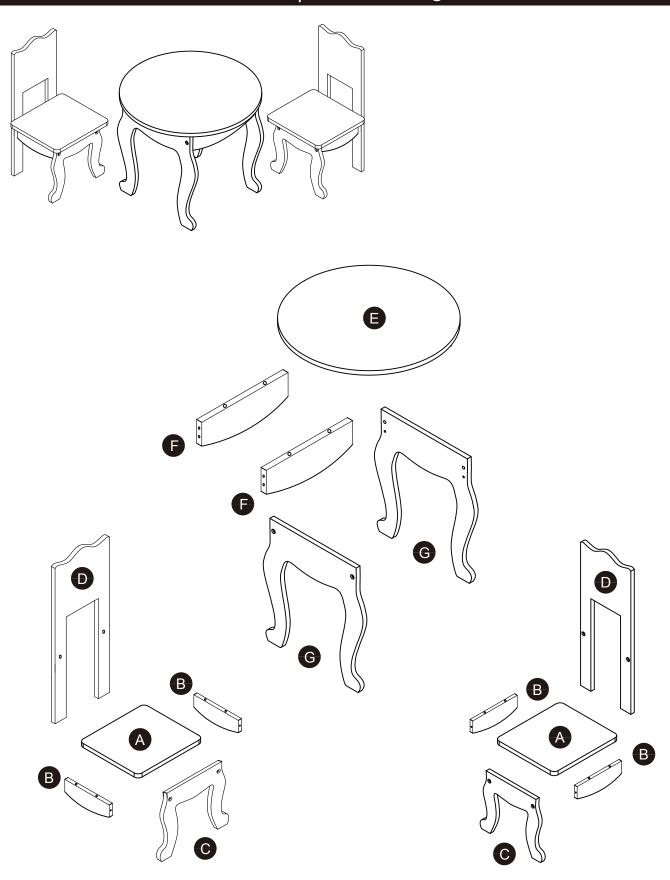

告!需要成年人完成组装。不适合三岁以下的儿童使用。完成组装前,本包装包含细小零件,可能引发窒息;以及包含锋利边缘和尖角,所以完成组装前,请确保其远离儿童。









\*\* Got questions? Please have your product code (on the first page of this instruction, e.g. TD-12345A) and the order number ready, give us a call or email us through our customer care support! We are always ready to assist you!





# 3D Interactive Instruction www.teamsonkids.com

# We feeling the joy of serving you best!

**USA** ··· +1(800)935-3959

Mon - Fri 10:00am ~ 2:00pm EST ⊠ support@teamson.com

EU/UK ··· +44(0)1952-916-050

Mon - Thu 9:00am ~ 5:00pm GMT Friday 9:00am ~ 4:00pm GMT ⊠ support@teamson.co.uk

ASIA ··· 深圳办公室:

+86(0755)8885-3558.分机号108

Mon - Sat 9:00am ~ 5:00pm GMT+8

⋈ sales\_ec@teamson.com

台北辦公室:

+886(2)2556-6268

Thank you for choosing Teamson Kids

# **Exploded Drawing**





#### **Product Parts**







D







2 pcs



4 pcs



2 pcs



2 pcs





















#### Accessories













#### Hardware













12 pcs

12 pcs

4 pcs







Step 5 Step 6







### Step 7