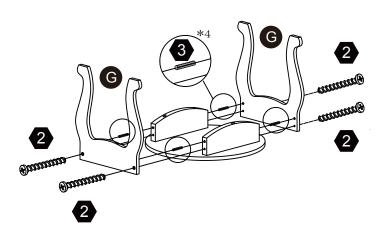

# **Exploded Drawing**

#### **Product Parts**

D

2 pcs

4 pcs

2 pcs

2 pcs

#### Accessories

#### Hardware

12 pcs

12 pcs

4 pcs

Step 5 Step 6