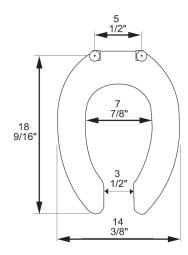

### **Product Specifications**

Hinge Design: External check hinge with polymer coated metal hinge posts

Ring Thickness: 7/8"

Ring Thickness with Bumper: 1" Height of Seat with Cover: N/A

Size: ANSI Standard Toilet - Meets Z124.5 Section 5.1.2