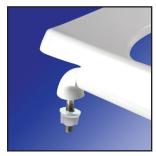

#### **Features**

- Injection molded durable polypropylene plastic with UV protection
- External check hinge stops at 11 degrees beyond vertical
- · Ergonomical comfort curve seat design
- Corrosion resistant Dacromet<sup>™</sup> polymer coated metal hinge
- · Built in bumpers
- · Non-skid rubberized bushing
- Anti-skid washers
- · Hinges are hidden by seat no pinching

## **Additional Information**

All seats feature UV protection.

External check hinge with zinc plated metal hinge posts

External check hinge stops seat 11 degrees beyond vertical