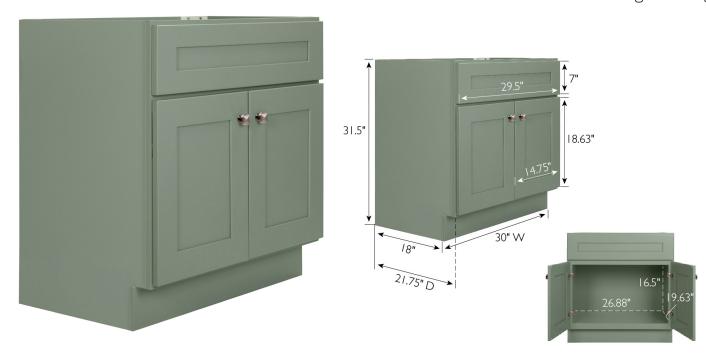

## **SPECIFICATIONS**

MATERIAL CONSTRUCTION: Wood
ASSEMBLY REQUIRED: Yes

TOOLS NEEDED FOR ASSEMBLY: Phillips Screwdriver

**ASSEMBLED DIMENSIONS:**  $31.5" \text{ H} \times 30" \text{ L} \times 21.73" \text{ D}$ 

ASSEMBLED WEIGHT: 56 lbs.

HINGE STYLE: Soft Close

DOOR STYLE: 2 Shaker Doors

CONSTRUCTION TYPE: Face Frame
FACE FRAME MATERIAL: Solid Wood
SIDES MATERIAL: Plywood
BOTTOM MATERIAL: Plywood
TOE KICK INSET WIDTH: 3"
BACK PANEL MATERIAL: Plywood