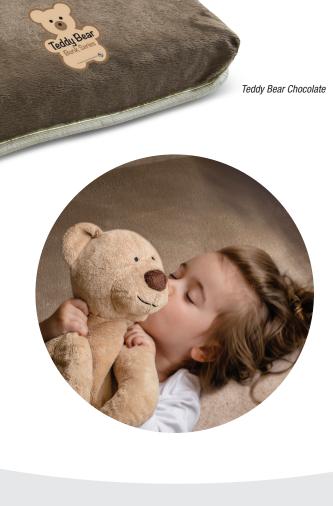

### YOUR KIDS WILL BE HAPPY CAMPERS

The Teddy Bear Bunk Mat by Lippert Components was designed to give kids a fun sleeping experience in the RV. It's just like sleeping with your favorite stuffed animal. The Teddy Bear Bunk Mat is available in a variety of sizes to fit all bunk spaces and height profiles range from 2.5 to 4 inches. This luxurious bunk mat is made in the USA and features a hypoallergenic, water-resistant and mold-resistant core.

### COMFY, COZY TEDDY BEAR SOFTNESS

The Teddy Bear Bunk Mattress Cover is the cuddly-cozy alternative to your plain old bunk mattress! With its unique teddy bear-like material, the Teddy Bear Bunk Mattress Cover provides a soft and inviting sleep surface while protecting your mattress from dirt and debris. The soft and comforting sleep surface is perfect for children. Available in multiple sizes and two color options, the Teddy Bear Bunk Mattress Cover easily zips onto your existing RV bunk mattress, providing a providing a plush, inviting sleep surface perfect for lounging and sleeping.