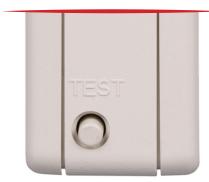

#### Electrical

- 120/277 Dual Voltage Operation
- LED Indicator Light & Push Button Test Switch
- Minimum 90 minute capacity on emergency mode
  Operating temperature: 32°F 104°F (0°C 40°C)

The EXL1 series can be installed in many applications such as stair ways, hallways, schools, warehouses, etc.

The EXL1 has an easily accessible test button outside the fixture and can be installed