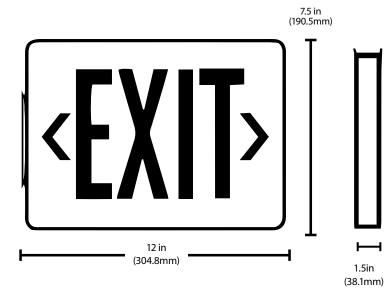

The EXL1 Series is a thermoplastic LED exit that combines a low-profile, contemporary design with the performance and dependability of LED technology in an affordable package. This series is available in white and offers universal mounting with testing button, Ni-Cad battery with low-voltage disconnection preventing deep discharge damage to the battery, and is also damp location listed. The EXL1 Series is a perfect modern-day, LED design for your project.

#### Construction

- Injection molded thermoplastic ABS housing
- UL-94 V-0 flame rating Flame Retardant
- Red or Green text options available
- 6" Letter Height
- Double Face Configuration

### Listings

• Meets FCC Part 15, Subpart B, Class B standards for conducted and radiated emissions

| Product Information |                    |  |  |
|---------------------|--------------------|--|--|
| Input Voltage (VAC) | 120/277            |  |  |
| Power Draw (W)      | 3.8                |  |  |
| Emergency Operation | Minimum 90 Minutes |  |  |