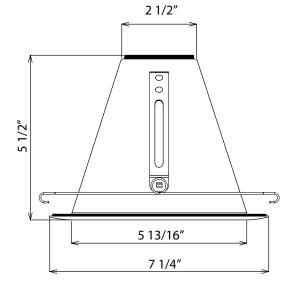

## **Details**

OD: 7" Airtight

For use with: 17000, 17001R, 17002A, 17002ANB, 17009A

90W | BR40/Par 38

| <b>Ordering Information</b> |       |
|-----------------------------|-------|
| Catalog Number              | Color |
| 17552A                      | Clear |