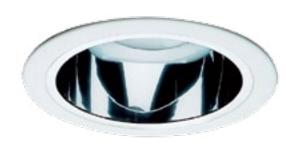

## **Product Description**

Add a little sparkle and shine to your room with this six-inch reflector trim. Recessed lighting reflector trims have a highly polished smooth interior trim to maximize the amount of light which helps fill any space with intense light. This type of trim is most widely used in places that require extra amounts of brightness like a bathroom, kitchen, warehouse and very high ceilings.

## **Details**

OD: 7" Airtight

For use with: 17000, 17001R, 17002A, 17002ANB, 17009A

90W | BR40/Par 38

| <b>Ordering Information</b> |       |
|-----------------------------|-------|
| Catalog Number              | Color |
| 17552A                      | Clear |