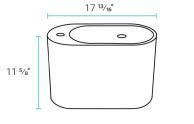

## Specifications:

- N.W: 19.8 lb.
- L: 17 <sup>13</sup>/<sub>16</sub>" x W: 8 <sup>5</sup>/<sub>8</sub>" x H: 11 <sup>5</sup>/<sub>8</sub>"
- Inner Sink: L: 13 <sup>13</sup>/<sub>16</sub>" x W: 7 <sup>11</sup>/<sub>16</sub>" x H: 4 <sup>3</sup>/<sub>8</sub>"
- Basin Depth: 4 3/8"