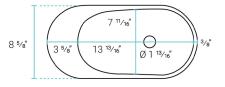

## Specifications:

- N.W: 19.8 lb.
- L: 17 <sup>13</sup>/<sub>16</sub>" x W: 8 <sup>5</sup>/<sub>8</sub>" x H: 11 <sup>5</sup>/<sub>8</sub>"
- Inner Sink: L: 13 <sup>13</sup>/<sub>16</sub>" x W: 7 <sup>11</sup>/<sub>16</sub>" x H: 4 <sup>3</sup>/<sub>8</sub>"
- Basin Depth: 4 3/8"