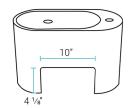

## Specifications:

- N.W: 19.8 lb.
- L: 17 <sup>13</sup>/<sub>16</sub>" x W: 8 <sup>5</sup>/<sub>8</sub>" x H: 11 <sup>5</sup>/<sub>8</sub>"
- Inner Sink: L: 13 <sup>13</sup>/<sub>16</sub>" x W: 7 <sup>11</sup>/<sub>16</sub>" x H: 4 <sup>3</sup>/<sub>8</sub>"
- Basin Depth: 4 3/8"