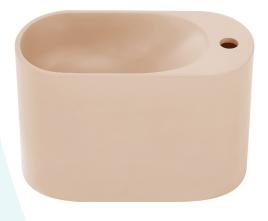

# **Terre** Wall-Mount Sink SM-WS340PE

Swiss Madison

#### Features:

- Sleek, seamless design
- Engineered stone material
- Standard 1 <sup>3</sup>/<sub>4</sub>" drain hole
- Standard 1 3/8" faucet hole

### Colors & Finishes:

- Matte White: SM-WS340
- Matte Black: SM-WS340B
- Pashmina Grey: SM-WS340E
- Palm Green: SM-WS340EN
- Pastel Peach: SM-WS304PE
- Pale Pink: SM-WS340P