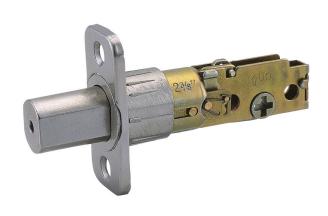

## 6-Way Universal Replacement Deadbolt Latch Satin Nickel

Round Corner N/A LATCH FACEPLATE: **DEADBOLT FUNCTION:** Adj. 2-3/8" 2-3/4" **EXTERIOR MAX PROJECTION:** LATCH BACKSET: N/A

6 Way / Universal / Drive-in INTERIOR MAX PROJECTION: N/A LATCH TYPE:

0.5 LATCHBOLT THROW DISTANCE: ASSEMBLED WEIGHT: 0.28 lbs SPINDLE TYPE: 2.25" H ASSEMBLED HEIGHT:

Deadbolt

3.25" L MOUNTING HARDWARE INCLUDED: Yes **ASSEMBLED LENGTH:** 

ASSEMBLED WIDTH: 1.05''W TOOLS NEEDED FOR INSTALLATION: Screwdriver

**CROSS BORE:** 2.13" **EDGE BORE:** 

HANDING: Reversible

5-Year limited warranty