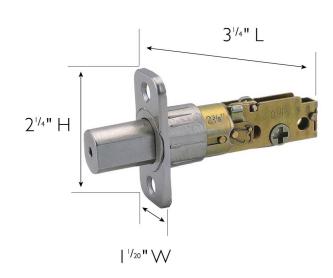

Round Corner N/A LATCH FACEPLATE: **DEADBOLT FUNCTION:** Adj. 2-3/8" 2-3/4" **EXTERIOR MAX PROJECTION:** LATCH BACKSET: N/A

6 Way / Universal / Drive-in INTERIOR MAX PROJECTION: N/A LATCH TYPE:

0.5 LATCHBOLT THROW DISTANCE: ASSEMBLED WEIGHT: 0.28 lbs SPINDLE TYPE: 2.25" H ASSEMBLED HEIGHT:

Deadbolt

3.25" L MOUNTING HARDWARE INCLUDED: Yes **ASSEMBLED LENGTH:** 

ASSEMBLED WIDTH: 1.05''W TOOLS NEEDED FOR INSTALLATION: Screwdriver

**CROSS BORE:** 2.13" **EDGE BORE:** 

HANDING: Reversible

5-Year limited warranty