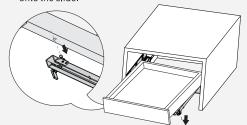

#### DRAWER ASSEMBLY AND REMOVAL(WITH PEG)

For removal, pull out the locking pin from the drawer side. Lift the drawer and pull it out from the cabinet.