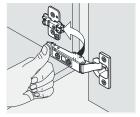

#### INSTALL, REMOVE, ADJUST OF TOP FAST LOADING HINGE

install

remove

adjust the height

adjust the lateral

adjust the deep