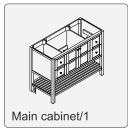

# MONTAIGNE

- Please check your product packaging to make sure the included accessories are in the "list of standard accessories". If any parts are missing, please contact your local dealer immediately.
- Do not allow any sharp objects to come in contact with the cabinet, as it will scratch the surface.
- Continuous and prolonged exposure to direct sunlight may cause discoloration to the wood.
- Do not put any hot appliances directly on or near the cabinet.
- •Please avoid using cleaning products that contain bleach or ammonia.
- Wood surfaces should only be cleaned with wood care products such as soapy water or furniture polish.

# ANZZI



NOTE: Mirror(s) not included with all SKU builds. Check listing for details.

# INSTALLATION





## MAIN BODY PARTS







### **INSTALLATION PARTS**















Tape

Pencil

Impact Drill

Levelling Instrument

Screw driver

Glass Glue Gun

#### INSTALL, REMOVE, ADJUST OF TOP FAST LOADING HINGE











install

remove

adjust the height

adjust the lateral

adjust the deep

#### DRAWER ASSEMBLY AND REMOVAL(WITH PEG)









For removal, pull out the locking pin from the drawer side. Lift the drawer and pull it out from the cabinet.



#### INSTALLATION INSTRUCTIONS