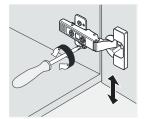

#### INSTALL, REMOVE, ADJUST OF TOP FAST LOADING HINGE

install

remove

adjust the height

adjust the lateral

adjust the deep