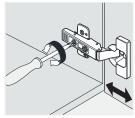

#### INSTALL, REMOVE, ADJUST OF TOP FAST LOADING HINGE

install

remove

adjust the height

adjust the lateral

adjust the deep