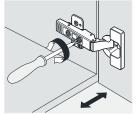

#### INSTALL, REMOVE, ADJUST OF TOP FAST LOADING HINGE

install

remove

adjust the height

adjust the lateral

adjust the deep