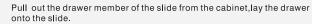

#### DRAWER ASSEMBLY AND REMOVAL(WITH PEG)

For removal, pull out the locking pin from the drawer side. Lift the drawer and pull it out from the cabinet.