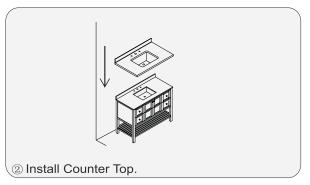

y on or near the cabinet.
- •Please avoid using cleaning products that contain bleach or ammonia.
- Wood surfaces should only be cleaned with wood care products such as soapy water or furniture polish.

# ANZZI



NOTE: Mirror(s) not included with all SKU builds. Check listing for details.

# INSTALLATION





## MAIN BODY PARTS







### **INSTALLATION PARTS**















Tape

Pencil

Impact Drill

Levelling Instrument

Screw driver

Glass Glue Gun

#### INSTALL, REMOVE, ADJUST OF TOP FAST LOADING HINGE











install

remove

adjust the height

adjust the lateral

adjust the deep

#### DRAWER ASSEMBLY AND REMOVAL(WITH PEG)









For removal, pull out the locking pin from the drawer side. Lift the drawer and pull it out from the cabinet.



#### INSTALLATION INSTRUCTIONS