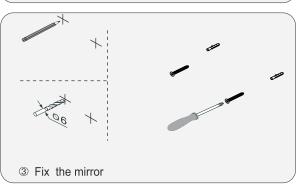

tly on or near the cabinet.
- •Please avoid using cleaning products that contain bleach or ammonia.
- Wood surfaces should only be cleaned with wood care products such as soapy water or furniture polish.

# ANZZI



NOTE: Mirror(s) not included with all SKU builds. Check listing for details.

# INSTALLATION





## MAIN BODY PARTS







### **INSTALLATION PARTS**















Tape

Pencil

Impact Drill

Levelling Instrument

Screw driver

Glass Glue Gun

#### INSTALL, REMOVE, ADJUST OF TOP FAST LOADING HINGE











install

remove

adjust the height

adjust the lateral

adjust the deep

#### DRAWER ASSEMBLY AND REMOVAL(WITH PEG)









For removal, pull out the locking pin from the drawer side. Lift the drawer and pull it out from the cabinet.



#### INSTALLATION INSTRUCTIONS