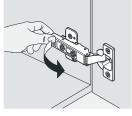

#### INSTALL, REMOVE, ADJUST OF TOP FAST LOADING HINGE

install

remove

adjust the height

adjust the lateral

adjust the deep