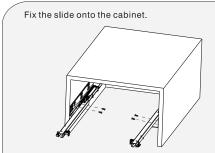

#### DRAWER ASSEMBLY AND REMOVAL(WITH PEG)

For removal, pull out the locking pin from the drawer side. Lift the drawer and pull it out from the cabinet.