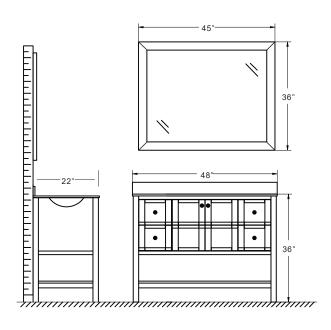

# MONTAIGNE

- Please check your product packaging to make sure the included accessories are in the "list of standard accessories". If any parts are missing, please contact your local dealer immediately.
- Do not allow any sharp objects to come in contact with the cabinet, as it will scratch the surface.
- Continuous and prolonged exposure to direct sunlight may cause discoloration to the wood.
- Do not put any hot appliances directly on or near the cabinet.
- •Please avoid using cleaning products that contain bleach or ammonia.
- Wood surfaces should only be cleaned with wood care products such as soapy water or furniture polish.

# ANZZI



NOTE: Mirror(s) not included with all SKU builds. Check listing for details.

# INSTALLATION





## MAIN BODY PARTS







### **INSTALLATION PARTS**















Tape

Pencil

Impact Drill

Levelling Instrument

Screw driver

Glass Glue Gun

#### INSTALL, REMOVE, ADJUST OF TOP FAST LOADING HINGE











install

remove

adjust the height

adjust the lateral

adjust the deep

#### DRAWER ASSEMBLY AND REMOVAL(WITH PEG)









For removal, pull out the locking pin from the drawer side. Lift the drawer and pull it out from the cabinet.



#### INSTALLATION INSTRUCTIONS