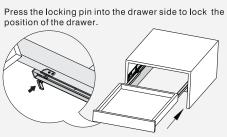

#### DRAWER ASSEMBLY AND REMOVAL(WITH PEG)

For removal, pull out the locking pin from the drawer side. Lift the drawer and pull it out from the cabinet.