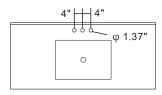

# MONTAIGNE

- Please check your product packaging to make sure the included accessories are in the "list of standard accessories". If any parts are missing, please contact your local dealer immediately.
- Do not allow any sharp objects to come in contact with the cabinet, as it will scratch the surface.
- Continuous and prolonged exposure to direct sunlight may cause discoloration to the wood.
- Do not put any hot appliances directly on or near the cabinet.
- •Please avoid using cleaning products that contain bleach or ammonia.
- Wood surfaces should only be cleaned with wood care products such as soapy water or furniture polish.

# ANZZI



NOTE: Mirror(s) not included with all SKU builds. Check listing for details.

# INSTALLATION





## MAIN BODY PARTS







### **INSTALLATION PARTS**















Tape

Pencil

Impact Drill

Levelling Instrument

Screw driver

Glass Glue Gun

#### INSTALL, REMOVE, ADJUST OF TOP FAST LOADING HINGE











install

remove

adjust the height

adjust the lateral

adjust the deep

#### DRAWER ASSEMBLY AND REMOVAL(WITH PEG)









For removal, pull out the locking pin from the drawer side. Lift the drawer and pull it out from the cabinet.



#### INSTALLATION INSTRUCTIONS