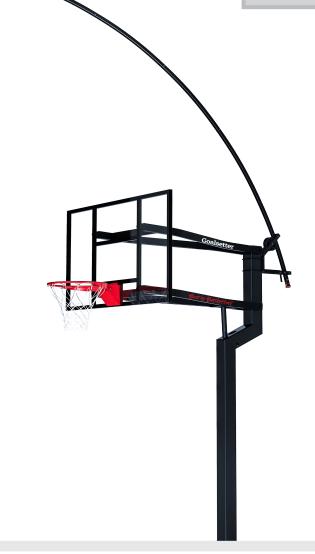

## MOUNTING LOCATIONS FOR Best in Basketball

FOR MODEL NO. **B2415** 

Before starting have the following hardware and tools ready.

**NOTE:** Additionally **two** U-bolts **#13** are needed, see **Page 5** in the LED hooplight Owner's manual to determine which size U-bolt you need for your pole.