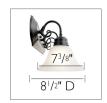

**ASSEMBLED DIMENSIONS:**  $8^{1}/2^{1}$  H × 36" L ×  $8^{1}/2^{1}$  D

WEIGHT: 7.41 lbs.

GLASS/SHADE DIMENSIONS:  $3^3/8^{"} H \times 7^3/8^{"} L \times 7^3/8^{"} D$ 

GLASS/SHADE MATERIAL: Glass
GLASS/SHADE TYPE: Alabaster
GLASS/SHADE COLOR: White