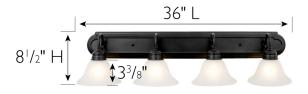

**ASSEMBLED DIMENSIONS:**  $8^{1}/2^{1}$  H × 36" L ×  $8^{1}/2^{1}$  D

WEIGHT: 7.41 lbs.

GLASS/SHADE DIMENSIONS:  $3^3/8^{"} H \times 7^3/8^{"} L \times 7^3/8^{"} D$ 

GLASS/SHADE MATERIAL: Glass
GLASS/SHADE TYPE: Alabaster
GLASS/SHADE COLOR: White