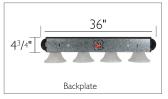

**ASSEMBLED DIMENSIONS:**  $8^{1}/2^{1}$  H × 36" L ×  $8^{1}/2^{1}$  D

WEIGHT: 7.41 lbs.

GLASS/SHADE DIMENSIONS:  $3^3/8^{"} H \times 7^3/8^{"} L \times 7^3/8^{"} D$ 

GLASS/SHADE MATERIAL: Glass
GLASS/SHADE TYPE: Alabaster
GLASS/SHADE COLOR: White