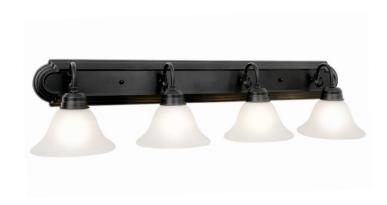

## Millbridge Dimmable 4-Light Vanity Light with Alabaster Glass Matte Black









## **SPECIFICATIONS**

MOUNTING: Wall Mount

SLOPED CEILING ADAPTABLE: No BULB INCLUDED: No

WATTS PER BULB: Maximum 60W Medium Base Bulb

TOTAL WATTAGE: 240W Maximum

**DIMMABLE:** Yes **MATERIAL CONSTRUCTION:** Steel

**ASSEMBLED DIMENSIONS:**  $8^{1}/2^{1}$  H × 36" L ×  $8^{1}/2^{1}$  D

WEIGHT: 7.41 lbs.

GLASS/SHADE DIMENSIONS:  $3^3/8^{"} H \times 7^3/8^{"} L \times 7^3/8^{"} D$ 

GLASS/SHADE MATERIAL: Glass
GLASS/SHADE TYPE: Alabaster
GLASS/SHADE COLOR: White

ENERGY EFFICIENT: No
LIGHTING AMPS: 2
VOLTAGE: 120V

WARRANTY: 10-Year limited warranty

UL/ETL CERTIFICATION:ULWET/DRY/DAMP LISTING:DampADA COMPLIANT:NoENERGY STAR CERTIFIED:No







TYPE: JOB:

ORDER CODE: APPROVALS: