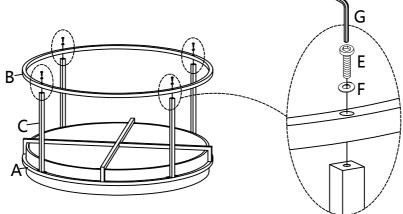

Attach Bottom Frame (B) to Support Rod (C) using Bolt (E), Flat Washer (F) with Allen Key (G).

Adjust the Pre-installed Levelers at the Bottom Frame (B) until the Ottoman is level with the ground.