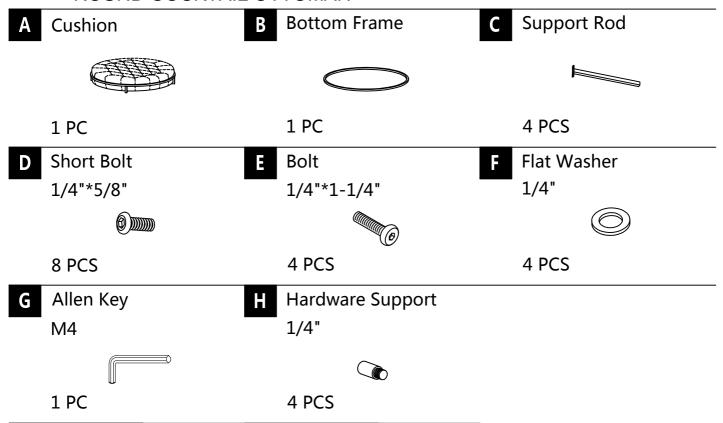

## ROUND COCKTAIL OTTOMAN

This page lists all the contents included in the box. Please take the time to identify the hardware as well as the individual components to this product. As you unpack and prepare for assembly, place the contents on a carpeted or padded area to protect them from damage. Attach Hardware Support (H) to Support Rod (C), then attach Support Rod (C) to Cushion (A) using Short Bolt (D) with Allen Key (G).