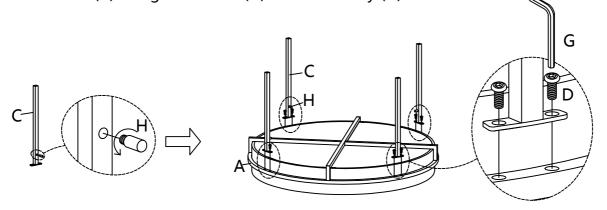

## ROUND COCKTAIL OTTOMAN

This page lists all the contents included in the box. Please take the time to identify the hardware as well as the individual components to this product. As you unpack and prepare for assembly, place the contents on a carpeted or padded area to protect them from damage. Attach Hardware Support (H) to Support Rod (C), then attach Support Rod (C) to Cushion (A) using Short Bolt (D) with Allen Key (G).