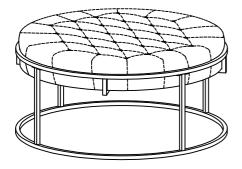

## ROUND COCKTAIL OTTOMAN

This page lists all the contents included in the box. Please take the time to identify the hardware as well as the individual components to this product. As you unpack and prepare for assembly, place the contents on a carpeted or padded area to protect them from damage. Attach Hardware Support (H) to Support Rod (C), then attach Support Rod (C) to Cushion (A) using Short Bolt (D) with Allen Key (G).