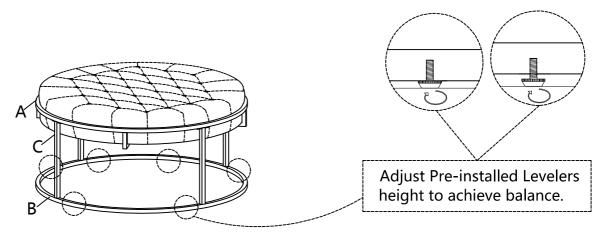

Attach Bottom Frame (B) to Support Rod (C) using Bolt (E), Flat Washer (F) with Allen Key (G).

Adjust the Pre-installed Levelers at the Bottom Frame (B) until the Ottoman is level with the ground.