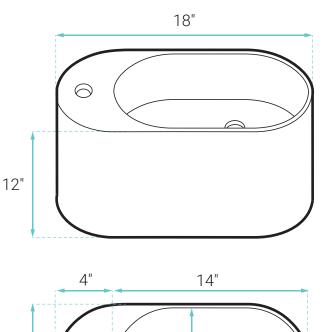

#### **SPECIFICATIONS:**

N.W: 19.8 lb. D: 9" x W: 18" x H: 12" Inner Sink: D: 8" x W: 14" x H: 4.5"