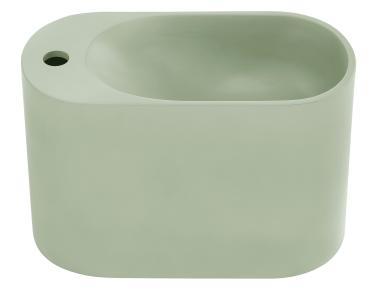

# **Terre** Wall-Mount Sink SM-WS340EN

### **COLORS & FINISHES:**

- White: SM-WS340
- Matte Black: SM-WS340B
- Pashmina Grey: SM-WS340E
- Palm Green: SM-WS340EN
- Pastel Peach: SM-WS340PE
- Pale Pink: SM-WS340P