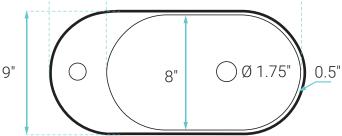

#### **SPECIFICATIONS:**

N.W: 19.8 lb. D: 9" x W: 18" x H: 12" Inner Sink: D: 8" x W: 14" x H: 4.5"