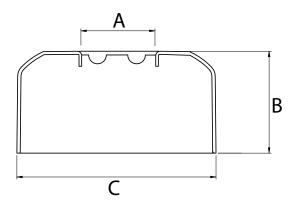

### **Dimensions and Product Offering**

| PART NO. | A      | В       | С  |  |
|----------|--------|---------|----|--|
| E04150   | 1-5/8" | 1-9/16" | 3″ |  |