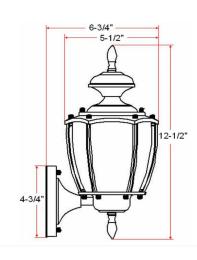

MATERIAL CONSTRUCTION:

**ASSEMBLED DIMENSIONS:**  $5.5" L \times 12.5" H \times 7.1" D$ 

WEIGHT: 2.57 lbs.

**BACKPLATE DIMENSIONS:** 4.59" H × 4.59" W

CANOPY CEILING DIMENSIONS: N/A
GLASS/SHADE DIMENSIONS: N/A
GLASS/SHADE MATERIAL: Glass
GLASS/SHADE TYPE: Clear
GLASS/SHADE COLOR: Clear