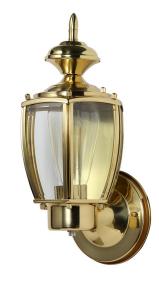

## Jackson I-Light Outdoor Wall Light Solid Brass

## **SPECIFICATIONS**

MOUNTING: Wall Mount

SLOPED CEILING ADAPTABLE: No

LAMPTYPE I: Maximum 60W

Medium Base Bulb

Solid Brass

BULB INCLUDED: No WATTS PER BULB: 60W TOTAL WATTAGE: 60W

**DIMMABLE**: Yes

MATERIAL CONSTRUCTION:

**ASSEMBLED DIMENSIONS:**  $5.5" L \times 12.5" H \times 7.1" D$ 

WEIGHT: 2.57 lbs.

**BACKPLATE DIMENSIONS:** 4.59" H × 4.59" W

CANOPY CEILING DIMENSIONS: N/A
GLASS/SHADE DIMENSIONS: N/A
GLASS/SHADE MATERIAL: Glass
GLASS/SHADE TYPE: Clear
GLASS/SHADE COLOR: Clear