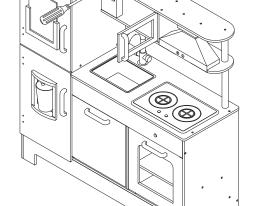

to children 3 y and younger.

#### $\triangle$

#### CAUTION:

Adult assembly required.
Hardware contains small screws with sharp points. Keep unassembled parts out of reach of small children

1/4"(6.5mm)

Hole in wall

#### Hardware

- A. Screw x 1 M4x16mm
- B. Small Washer x 2 Φ10XΦ5X1mm
- C. Plastic Anchor x 1
- D. Plastic Anchor x 1

The following tools (not included) are repuired for assembly:



1/4" (6.5mm) Drill Bit

Phillips® Screwdriver

Step 1 Attach Plastic strip to back of product. Hole predrilled in product backboard #V



Use 1/4" (6.5mm) drill Step 2 bit to drill hole in wall

Do not drill an oversized hole or the wall anchor will not hold tightly into the wall.

Tap wall anchor into hole.

Secure product to wall with screw "E" through Plastic strap and into wall anchor.



#### Warning:

Serious or fatal injuries can occur from furniture tip-over. To help prevent furniture tip-over: Use provided mounting hardware to secure furniture to the wall.

This may reduce but not eliminate the risk of furniture tip-over.

Do not allow children to climb on furniture.

Keep remote controls, toys, and other items that might attract children off of this product.

Unless specifically designed to accommodate, do not set televisions or other heavy objects on top of this product.