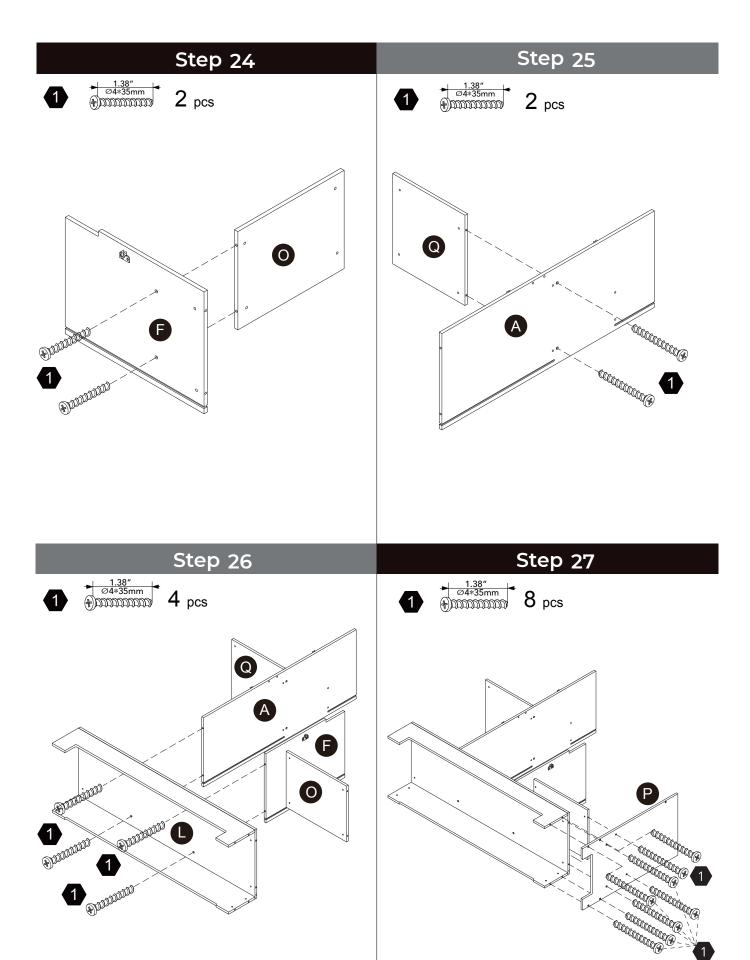

#### **Product Parts**

#### **A** WARNING

#### Hardware

3

5

46 pcs

12 pcs

**20** pcs

5 pcs

5 pcs