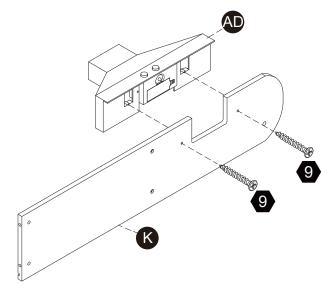

2345A) and the order number ready, give us a call or email us through our customer care support! We are always ready to assist you!

# **Exploded Drawing**





instructions.





#### **A** WARNING

#### **Product Parts**























































#### Accessories











Scan for assembly instructions.



#### **A** WARNING

#### Hardware





3

5











46 pcs

12 pcs

**20** pcs

5 pcs

5 pcs





8

9

10











4 pcs

9 pcs

2 pcs

2 pcs

16 pcs



Scan for assembly instructions.



#### **▲** WARNING









C

0















 $3 \, \mathrm{pcs}$ 





2 pcs





# Step 19

2 AAA batteries required which are NOT included Do not mix old and new batteries. Do not mix alkaline, standard (carbon-zinc), or re-chargeable batteries.



































 $8 \, \mathrm{pcs}$ 





## Step 30 Step 31



2 pcs













Step 36 Step 37







# Step 38

2 AAA batteries required which are NOT included Do not mix old and new batteries. Do not mix alkaline, standard (carbon-zinc), or re-chargeable batteries.











### Step 43

2 AA batteries required which are NOT included Do not mix old and new batteries. Do not mix alkaline, standard (carbon-zinc), or re-chargeable batteries.



Step 44 Step 45







#### WALL MOUNTING ASSEMBLY

For added safety and stability, it is recommended that the wall mounting hardware be installed. For safe mounting, it is essential to use wall anchors appropriate to your wall type (i.e. plaster, drywall, concrete, etc.). Mount to wood studs whenever possible.

Use a 1/4"(6.5 mm) drill b