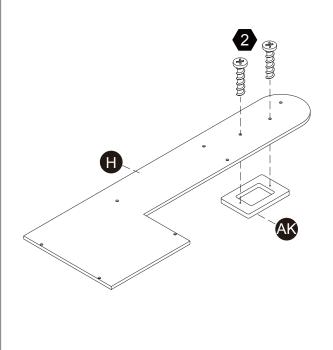

ready to assist you!

# **Exploded Drawing**





instructions.





#### **A** WARNING

#### **Product Parts**























































#### Accessories











Scan for assembly instructions.



#### **A** WARNING

#### Hardware





3

5











46 pcs

12 pcs

**20** pcs

5 pcs

5 pcs





8

9

10











4 pcs

9 pcs

2 pcs

2 pcs

16 pcs



Scan for assembly instructions.



#### **▲** WARNING









C

0















 $3 \, \mathrm{pcs}$ 





2 pcs





# Step 19

2 AAA batteries required which are NOT included Do not mix old and new batteries. Do not mix alkaline, standard (carbon-zinc), or re-chargeable batteries.



































 $8 \, \mathrm{pcs}$ 





## Step 30 Step 31



2 pcs













Step 36 Step 37







# Step 38

2 AAA batteries required which are NOT included Do not mix old and new batteries. Do not mix alkaline, standard (carbon-zinc), or re-chargeable batteries.











### Step 43

2 AA batteries required which are NOT included Do not mix old and new batteries. Do not mix alkaline, standard (carbon-zinc), or re-chargeable batteries.



Step 44 Step 45







#### WALL MOUNTING ASSEMBLY

For added safety and stability, it is recommended that the wall mounting hardware be installed. For safe mounting, it is essential to use wall anchors appropriate to your wall type (i.e. plaster, drywall, concrete, etc.). Mount to wood studs whenever possible.

Use a 1/4"(6.5 mm) drill bit to pilot the hole. If mounting to plaster, wood panels, brick or other drywall please consult a qualified pr