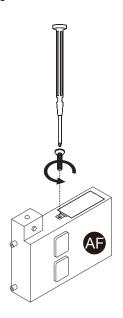

## Accessories











Scan for assembly instructions.



#### **A** WARNING

#### Hardware





3

5











46 pcs

12 pcs

**20** pcs

5 pcs

5 pcs





8

9

10











4 pcs

9 pcs

2 pcs

2 pcs

16 pcs



Scan for assembly instructions.



#### **▲** WARNING









C

0















 $3 \, \mathrm{pcs}$ 





2 pcs





# Step 19

2 AAA batteries required which are NOT included Do not mix old and new batteries. Do not mix alkaline, standard (carbon-zinc), or re-chargeable batteries.



































 $8 \, \mathrm{pcs}$ 





## Step 30 Step 31



2 pcs













Step 36 Step 37







# Step 38

2 AAA batteries required which are NOT included Do not mix old and new batteries. Do not mix alkaline, standard (carbon-zinc), or re-chargeable batteries.











### Step 43

2 AA batteries required which are NOT included Do not mix old and new batteries. Do not mix alkaline, standard (carbon-zinc), or re-chargeable batteries.



Step 44 Step 45







#### WALL MOUNTING ASSEMBLY

For added safety and stability, it is recommended that the wall mounting hardware be installed. For safe mounting, it is essential to use wall anchors appropriate to your wall type (i.e. plaster, drywall, concrete, etc.). Mount to wood studs whenever possible.

Use a 1/4"(6.5 mm) drill bit to pilot the hole. If mounting to plaster, wood panels, brick or other drywall please consult a qualified professional.

Please make sure you use the right hardware for your wall type for your safety.

E. Wood Screw x 1

Φ4X32mm

«cacacacacaca(N

G.Large washerx1

Wrench ×1

Ф