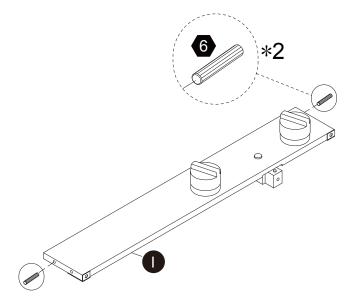

omer care support! We are always ready to assist you!

# **Exploded Drawing**





instructions.





#### **A** WARNING

#### **Product Parts**























































#### Accessories











Scan for assembly instructions.



#### **A** WARNING

#### Hardware





3

5











46 pcs

12 pcs

**20** pcs

5 pcs

5 pcs





8

9

10











4 pcs

9 pcs

2 pcs

2 pcs

16 pcs



Scan for assembly instructions.



#### **▲** WARNING









C

0















 $3 \, \mathrm{pcs}$ 





2 pcs





# Step 19

2 AAA batteries required which are NOT included Do not mix old and new batteries. Do not mix alkaline, standard (carbon-zinc), or re-chargeable batteries.



































 $8 \, \mathrm{pcs}$ 





## Step 30 Step 31



2 pcs













Step 36 Step 37







# Step 38

2 AAA batteries required which are NOT included Do not mix old and new batteries. Do not mix alkaline, standard (carbon-zinc), or re-chargeable batteries.











### Step 43

2 AA batteries required which are NOT included Do not mix old and new batteries. Do not mix alkaline, standard (carbon-zinc), or re-chargeable batteries.



Step 44 Step 45







#### WALL MOUNTING ASSEMBLY

For added safety and stability, it is recommended that the wall mounting hardware be installed. For safe mounting, it is essential to use wall anchors appropriate to your wall type (i.e. plaster, drywall, concrete, etc.). Mount to wood studs whenever possible.

Use a 1/4"(6.5 mm) drill bit to pilot the hole. If mounting to plaster, wood panels, brick or other dryw