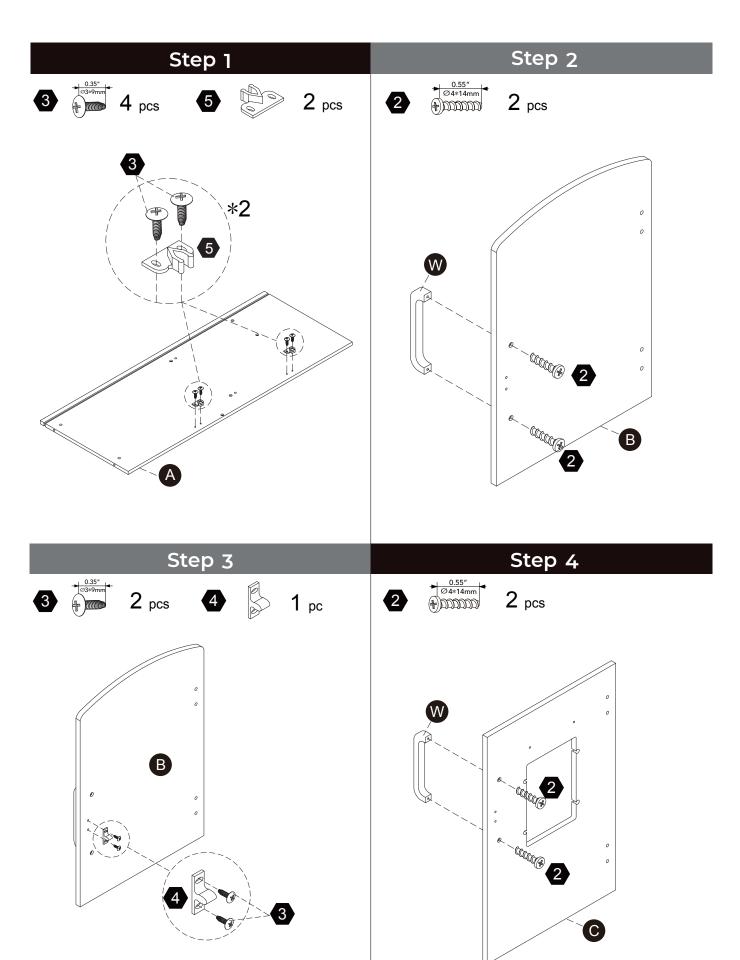

# **Exploded Drawing**

instructions.

#### Hardware

3

5

46 pcs

12 pcs

**20** pcs

5 pcs

5 pcs

8

9

10

4 pcs

9 pcs

2 pcs

2 pcs

16 pcs