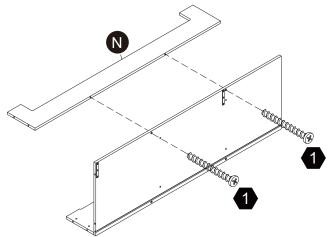

the order number ready, give us a call or email us through our customer care support! We are always ready to assist you!

# **Exploded Drawing**





instructions.





#### **A** WARNING

#### **Product Parts**























































#### Accessories











Scan for assembly instructions.



#### **A** WARNING

#### Hardware





3

5











46 pcs

12 pcs

**20** pcs

5 pcs

5 pcs





8

9

10











4 pcs

9 pcs

2 pcs

2 pcs

16 pcs



Scan for assembly instructions.



#### **▲** WARNING









C

0















 $3 \, \mathrm{pcs}$ 





2 pcs





# Step 19

2 AAA batteries required which are NOT included Do not mix old and new batteries. Do not mix alkaline, standard (carbon-zinc), or re-chargeable batteries.



































 $8 \, \mathrm{pcs}$ 





## Step 30 Step 31



2 pcs













Step 36 Step 37







# Step 38

2 AAA batteries required which are NOT included Do not mix old and new batteries. Do not mix alkaline, standard (carbon-zinc), or re-chargeable batteries.











### Step 43

2 AA batteries required which are NOT included Do not mix old and new batteries. Do not mix alkaline, standard (carbon-zinc), or re-chargeable batteries.



Step 44 Step 45







#### WALL MOUNTING ASSEMBLY

For added safety and stability, it is recommended that the wall mounting hardware be installed. For safe mounting, it is essential to use wall anchors appropriate to your wall type (i.e. plaster, drywall, concrete, etc.). Mount to wood studs whenever possible.

Use a 1/4"(6.5 mm) drill bit to pilo