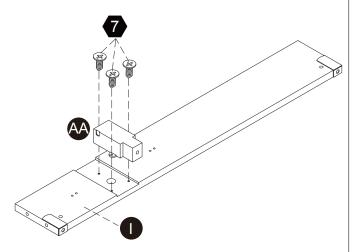

!需要成年人完成组装。不适合三岁以下的儿童使用。完成组装前,本包装包含细小零件,可能引发窒息;以及包含锋利边缘和尖角,所以完成组装前,请确保其远离儿童。







\*\* Got questions? Please have your product code (on the first page of this instruction, e.g. TD-12345A) and the order number ready, give us a call or email us through our customer care support! We are always ready to assist you!

# **Exploded Drawing**





instructions.





#### **A** WARNING

#### **Product Parts**























































#### Accessories











Scan for assembly instructions.



#### **A** WARNING

#### Hardware





3

5











46 pcs

12 pcs

**20** pcs

5 pcs

5 pcs





8

9

10











4 pcs

9 pcs

2 pcs

2 pcs

16 pcs



Scan for assembly instructions.



#### **▲** WARNING









C

0















 $3 \, \mathrm{pcs}$ 





2 pcs





# Step 19

2 AAA batteries required which are NOT included Do not mix old and new batteries. Do not mix alkaline, standard (carbon-zinc), or re-chargeable batteries.



































 $8 \, \mathrm{pcs}$ 





## Step 30 Step 31



2 pcs













Step 36 Step 37







# Step 38

2 AAA batteries required which are NOT included Do not mix old and new batteries. Do not mix alkaline, standard (carbon-zinc), or re-chargeable batteries.











### Step 43

2 AA batteries required which are NOT included Do not mix old and new batteries. Do not mix alkaline, standard (carbon-zinc), or re-chargeable batteries.



Step 44 Step 45







#### WALL MOUNTING ASSEMBLY

For added safety and stability, it is recommended that the wall mounting hardware be installed. For safe