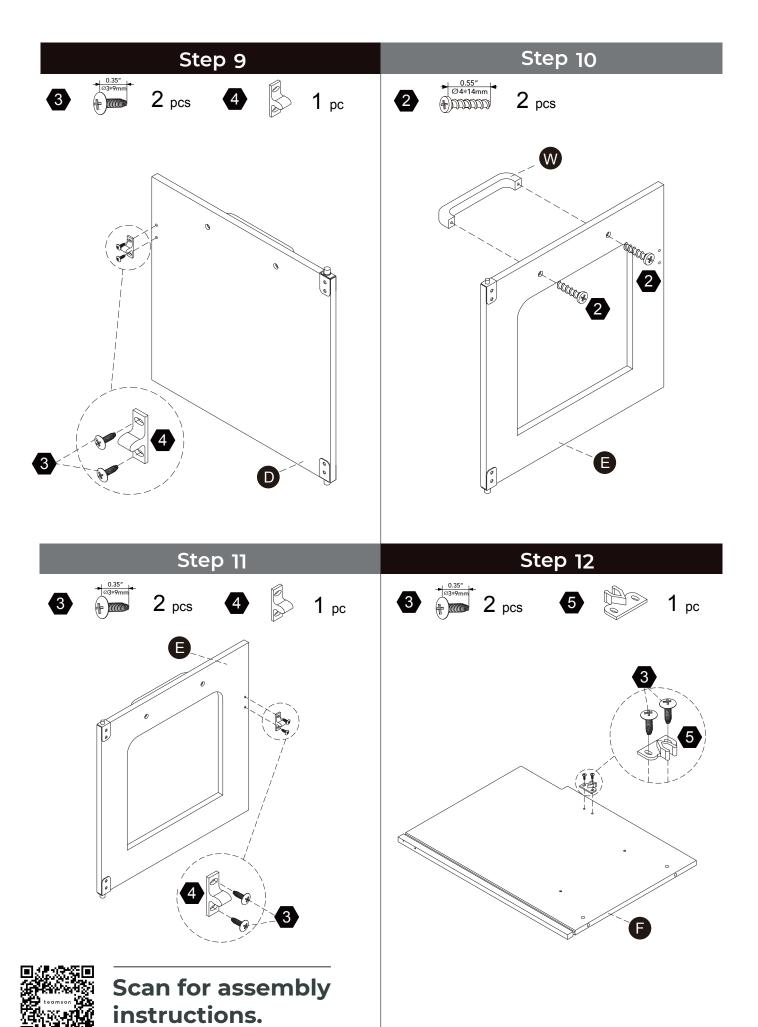

息危險,且可能有鋒利邊緣及尖角,所以組裝完成前應置於兒童不能觸及之處,並遠離火源。

簡體 警告!需要成年人完成组装。不适合三岁以下的儿童使用。完成组装前,本包装包含细小零件,可能引发窒息;以及包含锋利边缘和尖角,所以完成组装前,请确保其远离儿童。







\*\* Got questions? Please have your product code (on the first page of this instruction, e.g. TD-12345A) and the order number ready, give us a call or email us through our customer care support! We are always ready to assist you!

# **Exploded Drawing**





instructions.





#### **A** WARNING

#### **Product Parts**























































#### Accessories











Scan for assembly instructions.



#### **A** WARNING

#### Hardware





3

5











46 pcs

12 pcs

**20** pcs

5 pcs

5 pcs





8

9

10











4 pcs

9 pcs

2 pcs

2 pcs

16 pcs



Scan for assembly instructions.



#### **▲** WARNING









C

0















 $3 \, \mathrm{pcs}$ 





2 pcs





# Step 19

2 AAA batteries required which are NOT included Do not mix old and new batteries. Do not mix alkaline, standard (carbon-zinc), or re-chargeable batteries.



































 $8 \, \mathrm{pcs}$ 





## Step 30 Step 31



2 pcs













Step 36 Step 37







# Step 38

2 AAA batteries required which are NOT included Do not mix old and new batteries. Do not mix alkaline, standard (carbon-zinc), or re-chargeable batteries.











### Step 43

2 AA batteries required which are NOT included Do not mix old and new batteries. Do not mix alkaline, standard (carbon-zinc), or re-chargeable batteries.



Step 44 Step 45







#### WALL MOUNTING ASSEMBLY

For added safety and stability, it is recommended that th