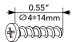

#### Hardware

- A. Screw x 1 M4x16mm
- B. Small Washer x 2 Φ10XΦ5X1mm
- C. Plastic Anchor x 1
- D. Plastic Anchor x 1

The following tools (not included) are repuired for assembly:

1/4" (6.5mm) Drill Bit

Phillips® Screwdriver