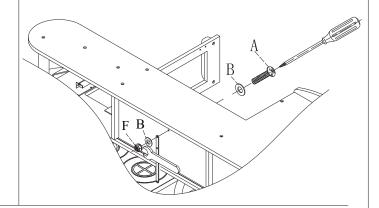

E. Wood Screw x 1

Φ4X32mm

«cacacacacaca(N

G.Large washerx1

Wrench ×1

Ф16ХФ6Х1тт 0

F.Nut x1

Tap wall anchor into hole.

Secure product to wall with screw "E" through Plastic strap and into wall anchor.