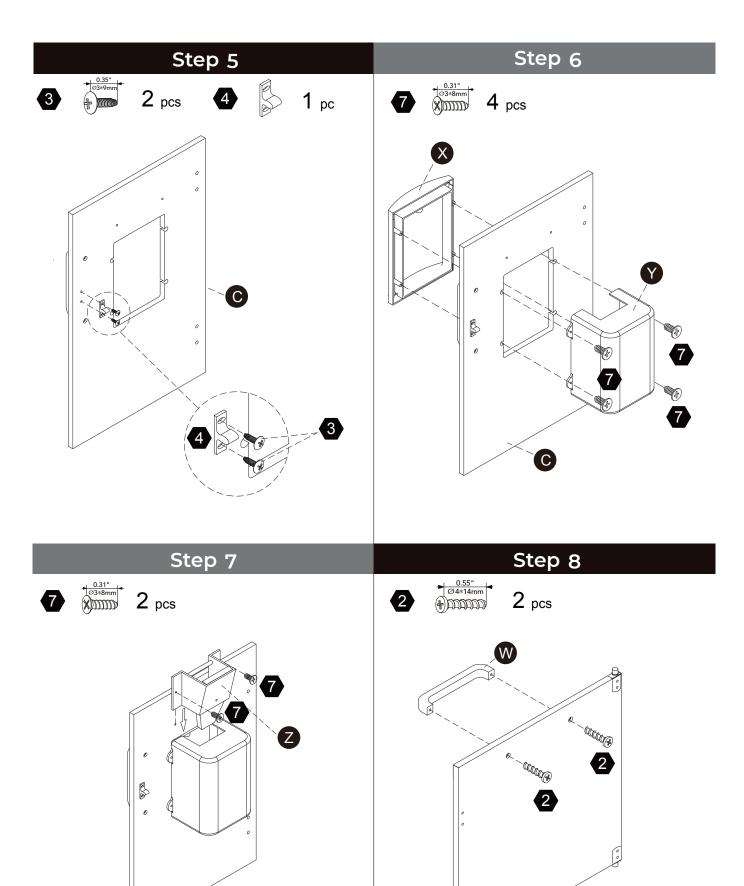

吞食小零件,避免窒息危險,且可能有鋒利邊緣及尖角,所以組裝完成前應置於兒童不能觸及之處,並遠離火源。

簡體 警告!需要成年人完成组装。不适合三岁以下的儿童使用。完成组装前,本包装包含细小零件,可能引发窒息;以及包含锋利边缘和尖角,所以完成组装前,请确保其远离儿童。







\*\* Got questions? Please have your product code (on the first page of this instruction, e.g. TD-12345A) and the order number ready, give us a call or email us through our customer care support! We are always ready to assist you!

# **Exploded Drawing**





instructions.





#### **A** WARNING

#### **Product Parts**























































#### Accessories











Scan for assembly instructions.



#### **A** WARNING

#### Hardware





3

5











46 pcs

12 pcs

**20** pcs

5 pcs

5 pcs





8

9

10











4 pcs

9 pcs

2 pcs

2 pcs

16 pcs



Scan for assembly instructions.



#### **▲** WARNING









C

0















 $3 \, \mathrm{pcs}$ 





2 pcs





# Step 19

2 AAA batteries required which are NOT included Do not mix old and new batteries. Do not mix alkaline, standard (carbon-zinc), or re-chargeable batteries.



































 $8 \, \mathrm{pcs}$ 





## Step 30 Step 31



2 pcs













Step 36 Step 37







# Step 38

2 AAA batteries required which are NOT included Do not mix old and new batteries. Do not mix alkaline, standard (carbon-zinc), or re-chargeable batteries.











### Step 43

2 AA batteries required which are NOT included Do not mix old and new batteries. Do not mix alkaline, standard (carbon-zinc), or re-chargeable batteries.



Step 44 Step 45







#### WALL MOUNTING ASSEMBLY

For added safety and stability, it is recommend