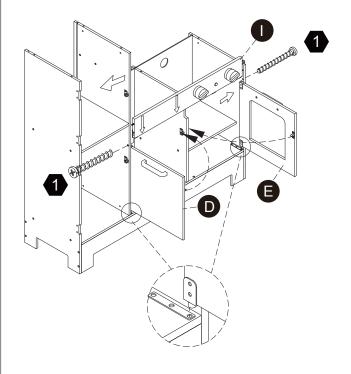

are support! We are always ready to assist you!

# **Exploded Drawing**





instructions.





#### **A** WARNING

#### **Product Parts**























































#### Accessories











Scan for assembly instructions.



#### **A** WARNING

#### Hardware





3

5











46 pcs

12 pcs

**20** pcs

5 pcs

5 pcs





8

9

10











4 pcs

9 pcs

2 pcs

2 pcs

16 pcs



Scan for assembly instructions.



#### **▲** WARNING









C

0















 $3 \, \mathrm{pcs}$ 





2 pcs





# Step 19

2 AAA batteries required which are NOT included Do not mix old and new batteries. Do not mix alkaline, standard (carbon-zinc), or re-chargeable batteries.



































 $8 \, \mathrm{pcs}$ 





## Step 30 Step 31



2 pcs













Step 36 Step 37







# Step 38

2 AAA batteries required which are NOT included Do not mix old and new batteries. Do not mix alkaline, standard (carbon-zinc), or re-chargeable batteries.











### Step 43

2 AA batteries required which are NOT included Do not mix old and new batteries. Do not mix alkaline, standard (carbon-zinc), or re-chargeable batteries.



Step 44 Step 45







#### WALL MOUNTING ASSEMBLY

For added safety and stability, it is recommended that the wall mounting hardware be installed. For safe mounting, it is essential to use wall anchors appropriate to your wall type (i.e. plaster, drywall, concrete, etc.). Mount to wood studs whenever possible.

Use a 1/4"(6.5 mm) drill bit to pilot the hole. If mounting to plaster, wood panels, brick or other drywall pl