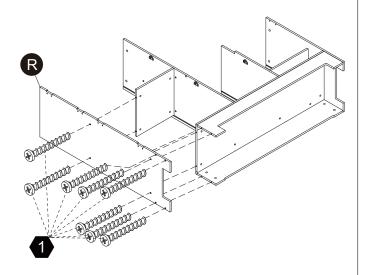

#### **Product Parts**

#### **A** WARNING

#### Hardware

3

5

46 pcs

12 pcs

**20** pcs

5 pcs

5 pcs