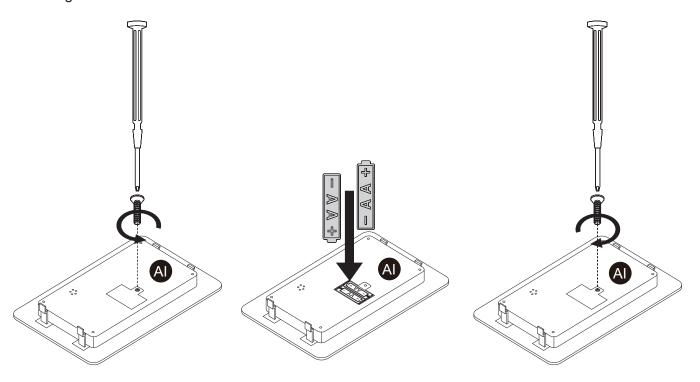

### Step 43

2 AA batteries required which are NOT included Do not mix old and new batteries. Do not mix alkaline, standard (carbon-zinc), or re-chargeable batteries.

Step 44 Step 45