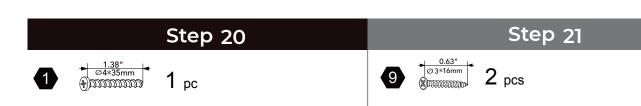

#### Hardware

3

5

46 pcs

12 pcs

**20** pcs

5 pcs

5 pcs

8

9

10

4 pcs

9 pcs

2 pcs

2 pcs

16 pcs