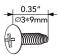

#### Hardware

- A. Screw x 1 M4x16mm
- B. Small Washer x 2 Φ10XΦ5X1mm
- C. Plastic Anchor x 1
- D. Plastic Anchor x 1

The following tools (not included) are repuired for assembly:

1/4" (6.5mm) Drill Bit

Phillips® Screwdriver