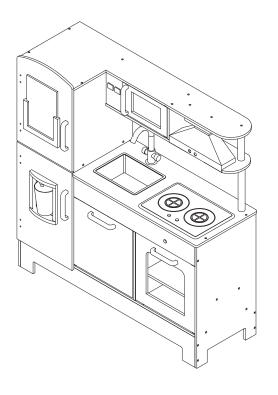

2 pcs

16 pcs



Scan for assembly instructions.



#### **▲** WARNING









C

0















 $3 \, \mathrm{pcs}$ 





2 pcs





# Step 19

2 AAA batteries required which are NOT included Do not mix old and new batteries. Do not mix alkaline, standard (carbon-zinc), or re-chargeable batteries.



































 $8 \, \mathrm{pcs}$ 





## Step 30 Step 31



2 pcs













Step 36 Step 37







# Step 38

2 AAA batteries required which are NOT included Do not mix old and new batteries. Do not mix alkaline, standard (carbon-zinc), or re-chargeable batteries.











### Step 43

2 AA batteries required which are NOT included Do not mix old and new batteries. Do not mix alkaline, standard (carbon-zinc), or re-chargeable batteries.



Step 44 Step 45







#### WALL MOUNTING ASSEMBLY

For added safety and stability, it is recommended that the wall mounting hardware be installed. For safe mounting, it is essential to use wall anchors appropriate to your wall type (i.e. plaster, drywall, concrete, etc.). Mount to wood studs whenever possible.

Use a 1/4"(6.5 mm) drill bit to pilot the hole. If mounting to plaster, wood panels, brick or other drywall please consult a qualified professional.

Please make sure you use the right hardware for your wall type for your safety.

E. Wood Screw x 1

Φ4X32mm

«cacacacacaca(N

G.Large washerx1

Wrench ×1

Ф16ХФ6Х1тт 0

F.Nut x1

#### WARNING:

Do not install on a wall where items can fall off and injure a child.

#### WARNING:

WARNING:
CHOKING HAZARD, Unassembled parts may be choking hazard to children