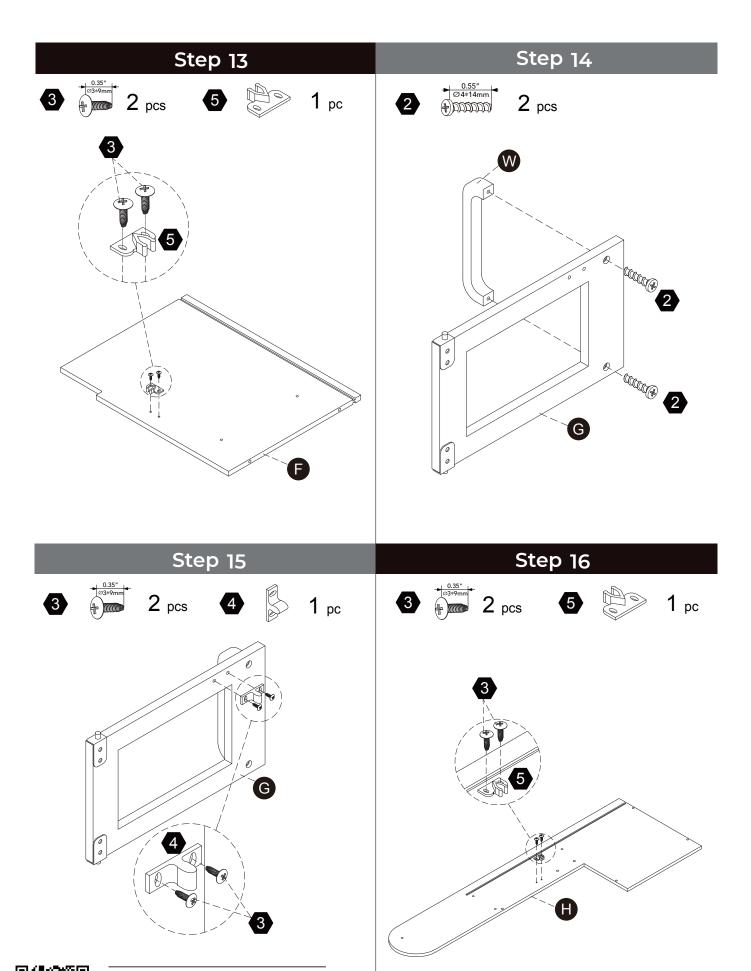

險,且可能有鋒利邊緣及尖角,所以組裝完成前應置於兒童不能觸及之處,並遠離火源。

簡體 警告!需要成年人完成组装。不适合三岁以下的儿童使用。完成组装前,本包装包含细小零件,可能引发窒息;以及包含锋利边缘和尖角,所以完成组装前,请确保其远离儿童。







\*\* Got questions? Please have your product code (on the first page of this instruction, e.g. TD-12345A) and the order number ready, give us a call or email us through our customer care support! We are always ready to assist you!

# **Exploded Drawing**





instructions.





#### **A** WARNING

#### **Product Parts**























































#### Accessories











Scan for assembly instructions.



#### **A** WARNING

#### Hardware





3

5











46 pcs

12 pcs

**20** pcs

5 pcs

5 pcs





8

9

10











4 pcs

9 pcs

2 pcs

2 pcs

16 pcs



Scan for assembly instructions.



#### **▲** WARNING









C

0















 $3 \, \mathrm{pcs}$ 





2 pcs





# Step 19

2 AAA batteries required which are NOT included Do not mix old and new batteries. Do not mix alkaline, standard (carbon-zinc), or re-chargeable batteries.



































 $8 \, \mathrm{pcs}$ 





## Step 30 Step 31



2 pcs













Step 36 Step 37







# Step 38

2 AAA batteries required which are NOT included Do not mix old and new batteries. Do not mix alkaline, standard (carbon-zinc), or re-chargeable batteries.











### Step 43

2 AA batteries required which are NOT included Do not mix old and new batteries. Do not mix alkaline, standard (carbon-zinc), or re-chargeable batteries.



Step 44 Step 45







#### WALL MOUNTING ASSEMBLY

For added safety and stability, it is recommended that the