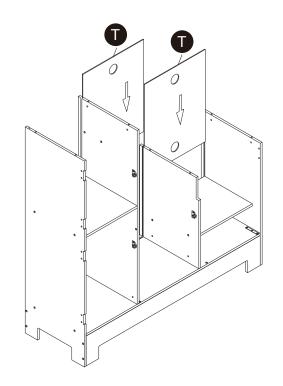

#### **Product Parts**

#### **A** WARNING

#### Hardware

3

5

46 pcs

12 pcs

**20** pcs

5 pcs

5 pcs