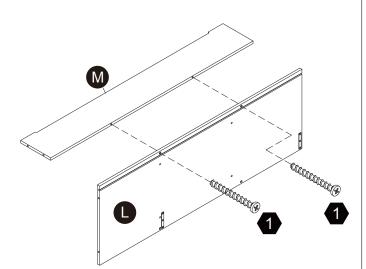

and the order number ready, give us a call or email us through our customer care support! We are always ready to assist you!

# **Exploded Drawing**





instructions.





#### **A** WARNING

#### **Product Parts**























































#### Accessories











Scan for assembly instructions.



#### **A** WARNING

#### Hardware





3

5











46 pcs

12 pcs

**20** pcs

5 pcs

5 pcs





8

9

10











4 pcs

9 pcs

2 pcs

2 pcs

16 pcs



Scan for assembly instructions.



#### **▲** WARNING









C

0















 $3 \, \mathrm{pcs}$ 





2 pcs





# Step 19

2 AAA batteries required which are NOT included Do not mix old and new batteries. Do not mix alkaline, standard (carbon-zinc), or re-chargeable batteries.



































 $8 \, \mathrm{pcs}$ 





## Step 30 Step 31



2 pcs













Step 36 Step 37







# Step 38

2 AAA batteries required which are NOT included Do not mix old and new batteries. Do not mix alkaline, standard (carbon-zinc), or re-chargeable batteries.











### Step 43

2 AA batteries required which are NOT included Do not mix old and new batteries. Do not mix alkaline, standard (carbon-zinc), or re-chargeable batteries.



Step 44 Step 45







#### WALL MOUNTING ASSEMBLY

For added safety and stability, it is recommended that the wall mounting hardware be installed. For safe mounting, it is essential to use wall anchors appropriate to your wall type (i.e. plaster, drywall, concrete, etc.). Mount to wood studs whenever possible.

Use a 1/4"(6.5 mm) drill bit to