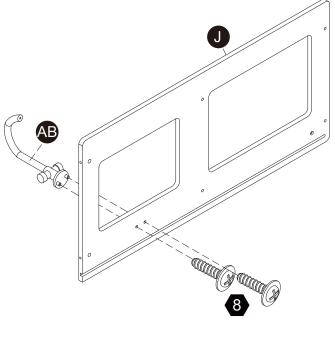

要成年人完成组装。不适合三岁以下的儿童使用。完成组装前,本包装包含细小零件,可能引发窒息;以及包含锋利边缘和尖角,所以完成组装前,请确保其远离儿童。







\*\* Got questions? Please have your product code (on the first page of this instruction, e.g. TD-12345A) and the order number ready, give us a call or email us through our customer care support! We are always ready to assist you!

# **Exploded Drawing**





instructions.





#### **A** WARNING

#### **Product Parts**























































#### Accessories











Scan for assembly instructions.



#### **A** WARNING

#### Hardware





3

5











46 pcs

12 pcs

**20** pcs

5 pcs

5 pcs





8

9

10











4 pcs

9 pcs

2 pcs

2 pcs

16 pcs



Scan for assembly instructions.



#### **▲** WARNING









C

0















 $3 \, \mathrm{pcs}$ 





2 pcs





# Step 19

2 AAA batteries required which are NOT included Do not mix old and new batteries. Do not mix alkaline, standard (carbon-zinc), or re-chargeable batteries.



































 $8 \, \mathrm{pcs}$ 





## Step 30 Step 31



2 pcs













Step 36 Step 37







# Step 38

2 AAA batteries required which are NOT included Do not mix old and new batteries. Do not mix alkaline, standard (carbon-zinc), or re-chargeable batteries.











### Step 43

2 AA batteries required which are NOT included Do not mix old and new batteries. Do not mix alkaline, standard (carbon-zinc), or re-chargeable batteries.



Step 44 Step 45







#### WALL MOUNTING ASSEMBLY

For added safety and stability, it is recommended that the wall mounting hardware be installed. For safe mo