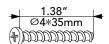

E. Wood Screw x 1

Φ4X32mm

«cacacacacaca(N

G.Large washerx1

Wrench ×1

Ф16ХФ6Х1тт 0

F.Nut x1