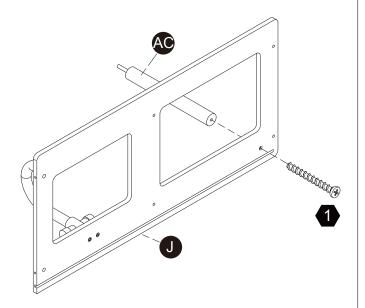

#### Hardware

3

5

46 pcs

12 pcs

**20** pcs

5 pcs

5 pcs

8

9

10

4 pcs

9 pcs

2 pcs

2 pcs

16 pcs