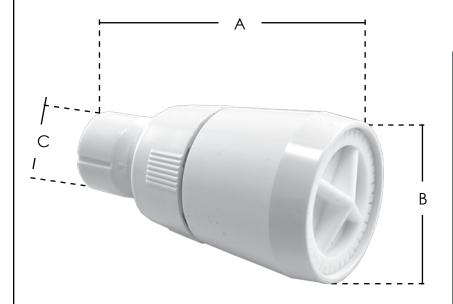

## features & benefits:

• 2.5 gpm flow rate

This product and others like it can be found in the Jones Stephens catalog.
Call today to order your catalog or download it from our website:

www.plumbest.com

| PART NO. | DESCRIPTION                | Α      | В      | С                                |
|----------|----------------------------|--------|--------|----------------------------------|
| □ S01002 | 2" White with plastic ball | 3 3/8" | 1 3/4" | ID <sup>1</sup> /2" FIP<br>OD 1" |