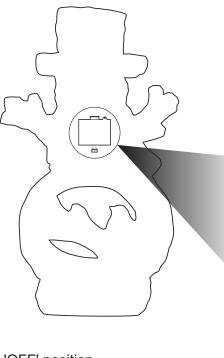

## **INSTALLING BATTERIES**

- 1. Make sure the power switch is turned to the 'OFF' position.
- 2. Use a screwdriver to loosen the screw on the battery housing cover.
- 3. Gently remove the battery housing cover.
- 4. Paying attention to the positive and negative terminals, gently insert three 1.5-Volt 'AAA' batteries (not included).
- 5. Replace the battery cover and fasten the screw.
- 6. Turn the power switch to the 'ON' position.