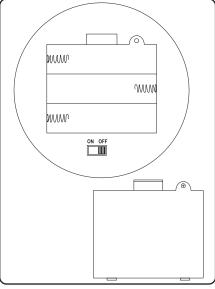

## **INSTALLING BATTERIES**

- 1. Make sure the power switch is turned to the 'OFF' position.
- 2. Use a screwdriver to loosen the screw on the battery housing cover.
- 3. Gently remove the battery housing cover.
- 4. Paying attention to the positive and negative terminals, gently insert three 1.5-Volt 'AAA' batteries (not included).
- 5. Replace the battery cover and fasten the screw.
- 6. Turn the power switch to the 'ON' position.