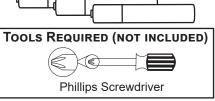

## **INSTALLING BATTERIES**

- 1. Make sure the power switch is turned to the 'OFF' position.
- 2. Use a screwdriver to loosen the screw on the battery housing cover.
- 3. Gently remove the battery housing cover.
- 4. Paying attention to the positive and negative terminals, gently insert three 1.5-Volt 'AAA' batteries (not included).
- 5. Replace the battery cover and fasten the screw.
- 6. Turn the power switch to the 'ON' position.