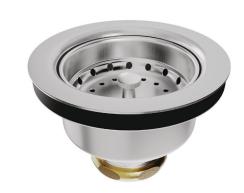

### **Specifications**

- For 3-1/2" opening
- Stainless steel body
- Fixed post stainless steel basket
- Shallow cup design
- Extra-thick (8mm) rubber washer

# **Applications**

• Sink

#### **Materials**

- Stainless Steel
- Zinc
- Natural Rubber