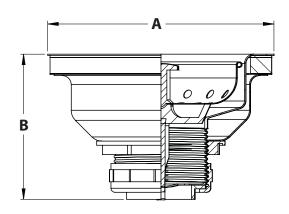

# **Dimensions and Product Offering**

| Part Code | A (In) | B (In) |
|-----------|--------|--------|
| S14006    | 4.42"  | 2.83"  |