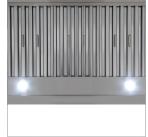

## BRAMA 36-INCH GAS RANGE HOOD (STAINLESS)

The stainless Brama 36-Inch Gas Range Hood, designed for under cabinet installation, makes for an attractive and functional addition to any home kitchen. The hood is constructed to match the high powered BTU of a 36-inch gas range. Backed by powerful dual fans and highly efficient 4-speed blower technology, extracting odors, fumes, and chemicals from your kitchen is a breeze. Removable baffle filters also allow for easy cleaning, simply detach and run through the dishwasher—no need to waste hours trying to remove grease from hood crevices.

- Remote control sensor
- Delay power-off timer function
- The hood features one (8" top round) opening

Control Panel

Bottom Grille with Lights

Stainless Steel Construction