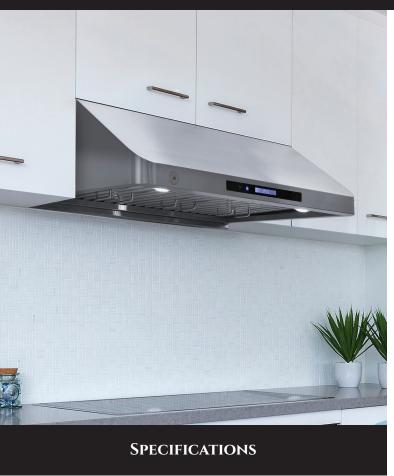

## **BR-HD36SR**

## BRAMA 36-INCH GAS RANGE HOOD (STAINLESS)

The stainless Brama 36-Inch Gas Range Hood, designed for under cabinet installation, makes for an attractive and functional addition to any home kitchen. The hood is constructed to match the high powered BTU of a 36-inch gas range. Backed by powerful dual fans and highly efficient 4-speed blower technology, extracting odors, fumes, and chemicals from your kitchen is a breeze. Removable baffle filters also allow for easy cleaning, simply detach and run through the dishwasher—no need to waste hours trying to remove grease from hood crevices.

- Remote control sensor
- Delay power-off timer function
- The hood features one (8" top round) opening

Control Panel

Bottom Grille with Lights

Stainless Steel Construction