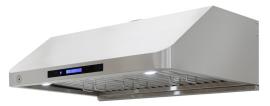

## **BR-HD36SR**

## BRAMA 36-INCH GAS RANGE HOOD (STAINLESS)

The stainless Brama 36-Inch Gas Range Hood, designed for under cabinet installation, makes for an attractive and functional addition to any home kitchen. The hood is constructed to match the high powered BTU of a 36-inch gas range. Backed by powerful dual fans and highly efficient 4-speed blower technology, extracting odors, fumes, and chemicals from your kitchen is a breeze. Removable baffle filters also allow for easy cleaning, simply detach and run through the dishwasher—no need to waste hours trying to remove grease from hood crevices.

- Remote control sensor
- Delay power-off timer function
- The hood features one (8" top round) opening

Control Panel

Bottom Grille with Lights

Stainless Steel Construction