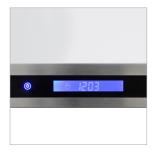

Assembled Wgt: 59 lbs

Installation Type: Built-In

•

Assembled Dims: 36"W x 22"D x 10"H

Shipping Wgt: 71 lbs

Shipping Dims: 18"W x 40"D x 26"H

Control Type: Touchscreen

Power: Control blower power with 4-speed setting

- Remote control sensor
- Delay power-off timer function
- The hood features one (8" top round) opening

Control Panel

Bottom Grille with Lights

Stainless Steel Construction